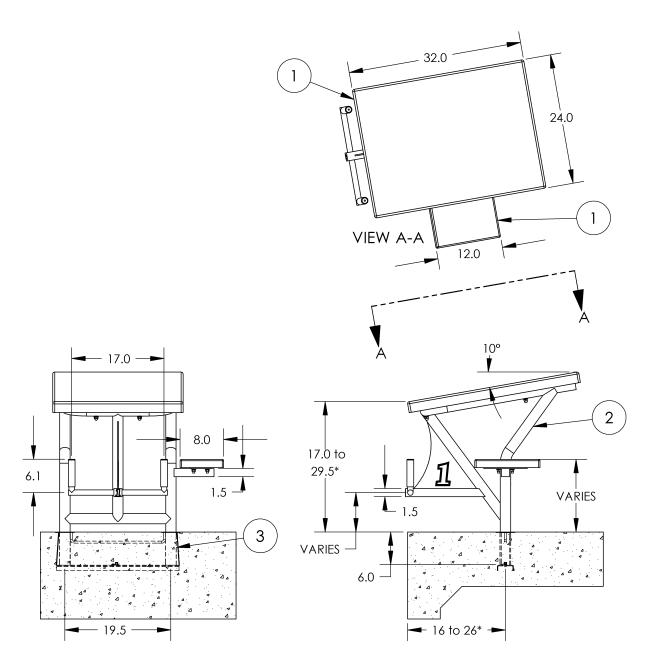

#### **Specifications:**

- Step and Platform: Both the step and platform are constructed of an acrylic outer body skin and a non-slip, sand texture tread over a solid laminated board covered with hand-laid fiberglass and resin roving. The platform is mounted onto the weldment at a 10° angle. The step dimensions are 8 x 12" (203.2 x 304.8mm) and the platform dimensions are 24 x 32" (609.6 x 812.8mm).
- Platform Frame: The Legacy platform frame is constructed of 1.90" (48.26mm) dia. stainless steel tubing. The step and backstroke bar are attached to 1.5 in² (38.10mm²) x .065 in wall (1.65mm) stainless steel tubing and have caps welded to the ends. A backstroke bar constructed of 1.00" O.D. x .065 wall (25.40mm x 1.65) stainless steel tubing is also capped with stainless steel. The gusset and step plate are made of .188" (4.78mm) stainless steel. The frame is powder coated for added corrosion resistance.
- Anchor: (p/n 27-108, see spec sheet for SRS-921) The Dual Post RockSolid<sup>TM</sup> Anchor Assembly is specially designed to prevent rocking of S.R. Smith dual post starting platforms. The assembly consists of two individual RockSolid<sup>TM</sup> (27-108) anchors welded to a stainless steel channel. Each RockSolid<sup>TM</sup> Anchor consist of a housing constructed of 4.00" (101.6mm) square x .120" (3.05mm) wall stainless steel tubing welded to a 4.50" (114.3mm) X .125" (3.18mm) square flange. The anchor is provided with a grounding screw, and a urethane resin liner. The bronze adjustable wedge assembly, tightens to secure the starting platform, or loosens to facilitate removal of the starting platform. A stainless steel cap is provided to mount flush on the deck when the platform is removed. A cap removal key is provided with each anchor.

### **LEGACY II SIDE MOUNT STARTING PLATFORM**

\*Height and setback dimensions to be determined by customer at time of order

| Specification Number:   | SRS-309                                                                                                                                                                                                              |                |
|-------------------------|----------------------------------------------------------------------------------------------------------------------------------------------------------------------------------------------------------------------|----------------|
| Product Description:    | Legacy II Side Mount Starting Platform                                                                                                                                                                               |                |
| S.R. Smith Part Number: | LGCY2 SIDEMNT-A                                                                                                                                                                                                      | Scale: NTS     |
| Revision:               | В                                                                                                                                                                                                                    | Date: 08/08/13 |
| Written By:             | J. Maguire                                                                                                                                                                                                           | Date: 08/18/05 |
| Approved By:            |                                                                                                                                                                                                                      | Date:          |
| Page 1 of 2             | Proprietary and confidential: The information contained in this specification is the sole property of S.R. Smith LLC. Any reproduction in part or whole without the written consent of S.R. Smith LLC is prohibited. |                |