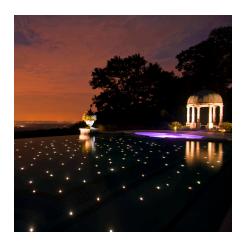

## STAR FLOOR

- Each Star Floor Kit comes with 25 points of light that have 2 strands of fiber each
- 6 vibrant colors: white, blue, green, red, amber, purple
- Color change mode & disco effect
- 100' of 12V cable
- Deck box
- 5 watt each

|           | DESCRIPTION                                                                        |
|-----------|------------------------------------------------------------------------------------|
| CLSSFK-25 | Color Light Streams Star Floor kit, 25 points of light, 2 strands of fiber at each |