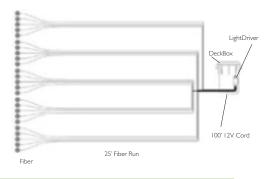

## STAR FLOOR

- Each Star Floor Kit comes with 25 points of light that have 2 strands of fiber each
- 6 vibrant colors: white, blue, green, red, amber, purple
- Color change mode & disco effect
- 100' of 12V cable
- Deck box
- 5 watt each

|           | DESCRIPTION                                                                        |
|-----------|------------------------------------------------------------------------------------|
| CLSSFK-25 | Color Light Streams Star Floor kit, 25 points of light, 2 strands of fiber at each |