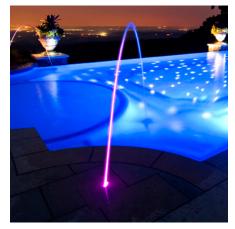

## Builder Spec Sheet - Color Light Streams

Laminars are more dramatic when the laminars are placed with the water flow aimed towards the main viewing area.

## I AMINAR

- 6 vibrant colors: white, blue, green, red, amber, purple
- Color change mode and disco effect
- 5 watt each
- 100' of 12V cable
- The laminars are designed for maximum range

| EXAMPLE: | 6' up, 6' out |  |
|----------|---------------|--|
|          | 5' up, 5' out |  |
|          | 4' up. 4' out |  |

|       | DESCRIPTION                                                        |
|-------|--------------------------------------------------------------------|
| CLSLL | Color Light Streams Laminar - includes deck box & LED light driver |