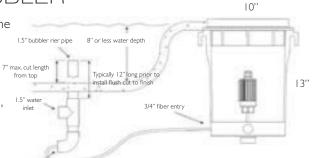

\* The water supply to the laminar flow fountain should be filtered with a cartridge filter. Sand filter and DE filters will produce small particles of debris that will clog the internal filter screens of the laminar flow fountains. Must have drain installed.

from top

1.5" wate

3/4" fiber

## LIGHTED BUBBLER

- Install 4''-8'' or less below the water's surface 1.5" bubbler rier pipe
- Requires 8-10 gpm
- 100' of 12V cable
- Deck box
- 6 vibrant colors: white, blue, green, red, amber, purple
- Color change mode and disco effect 5 watt each
- Perfect for sun shelves or beach entries