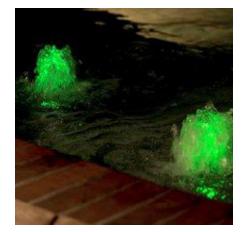

## LIGHTED BUBBLER

- Install 4''-8'' or less below the water's surface 1.5" bubbler rier pipe
- Requires 8-10 gpm
- 100' of 12V cable
- Deck box
- 6 vibrant colors: white, blue, green, red, amber, purple
- Color change mode and disco effect 5 watt each
- Perfect for sun shelves or beach entries

|         | DESCRIPTION                                                                           |
|---------|---------------------------------------------------------------------------------------|
| 2CLSLBK | Color Light Streams 2-Lighted Bubbler s with 25' fiber run each                       |
| CLSSBK  | Color Light Streams Super Lighted Bubbler with 25' fiber run, larger 1.5'' riser pipe |