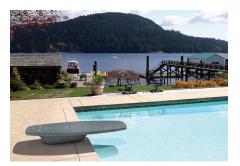

## Mondo Diving Platform

- Boards have matching, SureFoot non-slip tread for maximum safety
- Stainless steel hardware for added corrosion resistance

|                |              | Shipping (2 boxes) |               |       |             |
|----------------|--------------|--------------------|---------------|-------|-------------|
| Model No.      | Colour       | Weight             | Length        | Width | Height      |
| 68-209-4124-MG | Gray Granite | 25kg<br>16kg       | 221cm<br>70cm |       | 9cm<br>32cm |