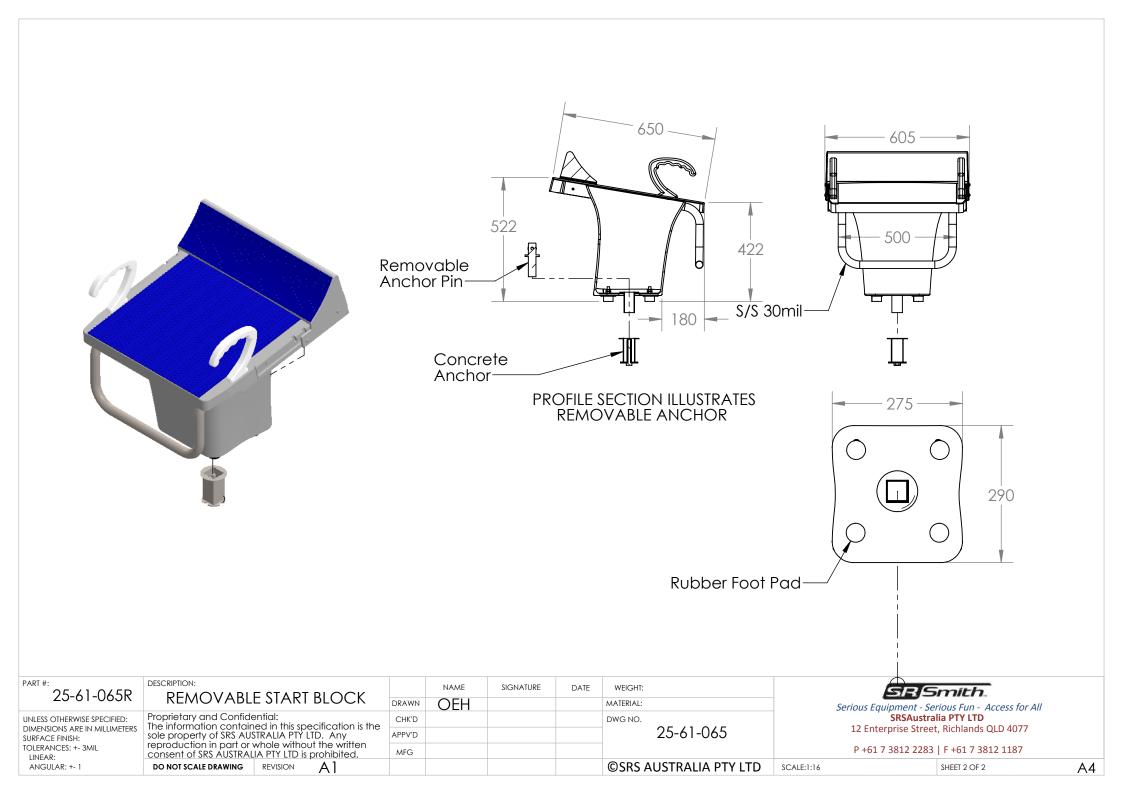

## Anti Wave 650 Starting Block

| 25-61-065                                                          | DESCRIPTION:                                                                                                                                                                                                                       | DRAWN           | маме<br><b>ОЕН</b> | SIGNATURE | DATE | WEIGHT:<br>MATERIAL:   | Serious Equipment - Serious Fun - Access for All SRSAustralia PTY LTD  12 Enterprise Street, Richlands QLD 4077  P +61 7 3812 2283   F +61 7 3812 1187 |              |    |
|--------------------------------------------------------------------|------------------------------------------------------------------------------------------------------------------------------------------------------------------------------------------------------------------------------------|-----------------|--------------------|-----------|------|------------------------|--------------------------------------------------------------------------------------------------------------------------------------------------------|--------------|----|
| DIMENSIONS ARE IN MILLIMETERS SURFACE FINISH: TOI FRANCES: +- 3MII | Proprietary and Confidential: The information contained in this specification is the sole property of SRS AUSTRALIA PTY LTD. Any reproduction in part or whole without the written consent of SRS AUSTRALIA PTY LTD is prohibited. | CHK'D<br>APPV'D |                    |           |      | DWG NO. 25-61-065      |                                                                                                                                                        |              |    |
|                                                                    |                                                                                                                                                                                                                                    | MFG             |                    |           |      |                        |                                                                                                                                                        |              |    |
|                                                                    | DO NOT SCALE DRAWING REVISION A3                                                                                                                                                                                                   |                 |                    |           |      | ©SRS AUSTRALIA PTY LTD | SCALE:1:16                                                                                                                                             | SHEET 1 OF 2 | A4 |