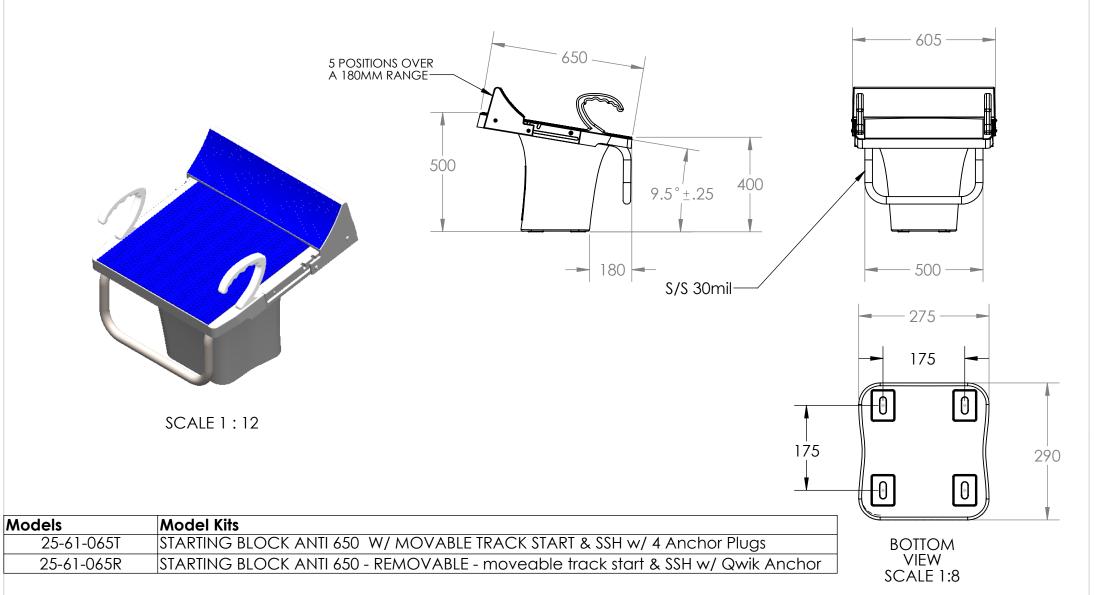

## Anti Wave 650 Starting Block

| 25-61-065                                                          | DESCRIPTION:                                                                                                                                                                                                                       | DRAWN           | маме<br><b>ОЕН</b> | SIGNATURE | DATE | WEIGHT:<br>MATERIAL:   | Serious Equipment - Serious Fun - Access for All SRSAustralia PTY LTD  12 Enterprise Street, Richlands QLD 4077  P +61 7 3812 2283   F +61 7 3812 1187 |              |    |
|--------------------------------------------------------------------|------------------------------------------------------------------------------------------------------------------------------------------------------------------------------------------------------------------------------------|-----------------|--------------------|-----------|------|------------------------|--------------------------------------------------------------------------------------------------------------------------------------------------------|--------------|----|
| DIMENSIONS ARE IN MILLIMETERS SURFACE FINISH: TOI FRANCES: +- 3MII | Proprietary and Confidential: The information contained in this specification is the sole property of SRS AUSTRALIA PTY LTD. Any reproduction in part or whole without the written consent of SRS AUSTRALIA PTY LTD is prohibited. | CHK'D<br>APPV'D |                    |           |      | DWG NO. 25-61-065      |                                                                                                                                                        |              |    |
|                                                                    |                                                                                                                                                                                                                                    | MFG             |                    |           |      |                        |                                                                                                                                                        |              |    |
|                                                                    | DO NOT SCALE DRAWING REVISION A3                                                                                                                                                                                                   |                 |                    |           |      | ©SRS AUSTRALIA PTY LTD | SCALE:1:16                                                                                                                                             | SHEET 1 OF 2 | A4 |