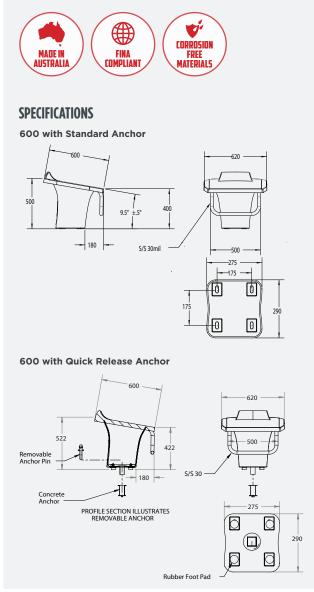

## ANTI WAVE 600 STARTING BLOCK

## **Entry-level platform**

The Anti Wave 600 features a fixed track start wedge moulded into the non-slip composite platform. Ideal for use in junior swim clubs and for social swimmers.

- Durable, non-slip tread
- Fibreglass construction with 316 SS fittings
- Fixed track start
- Standard & quick release anchor systems
- Internal earthing wire included to allow for bonding requirements
- + "No Dive" & Solarguard covers available

## Anti Wave 650 Launch Starting Block

| Model/Item No. | Description                                      | SHIPPING |        |       |        |
|----------------|--------------------------------------------------|----------|--------|-------|--------|
|                |                                                  | Weight   | Length | Width | Height |
| 25-61-060T     | Anti Wave 600 with fixed track start             | 20.5kg   | 620mm  | 690mm | 690mm  |
| 25-61-060R     | Anti Wave 600 with fixed track start & QR anchor | 23.2kg   | 620mm  | 690mm | 690mm  |