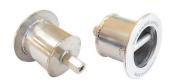

# PARTS & ACCESSORIES

**Stainless Steel Lane Line Anchor** 

Lane Line Anchor for Overflow Pools

#### **Lane Line Parts & Accessories**

| Model/Item No. | Description                               |
|----------------|-------------------------------------------|
| 17-61-003      | Nylon Lane Line Anchor                    |
| 17-61-004      | Stainless Steel Lane Line Anchor          |
| 17-61-140S     | Lane Line Anchor for Overflow Pools 140mm |
| 17-61-200S     | Lane Line Anchor for Overflow Pools 200mm |