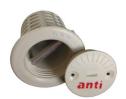

# PARTS & ACCESSORIES

**Stainless Steel Lane Line Anchor** 

Lane Line Anchor for Overflow Pools

#### **Lane Line Parts & Accessories**

| Model/Item No. | Description                               |
|----------------|-------------------------------------------|
| 17-61-003      | Nylon Lane Line Anchor                    |
| 17-61-004      | Stainless Steel Lane Line Anchor          |
| 17-61-140S     | Lane Line Anchor for Overflow Pools 140mm |
| 17-61-200S     | Lane Line Anchor for Overflow Pools 200mm |