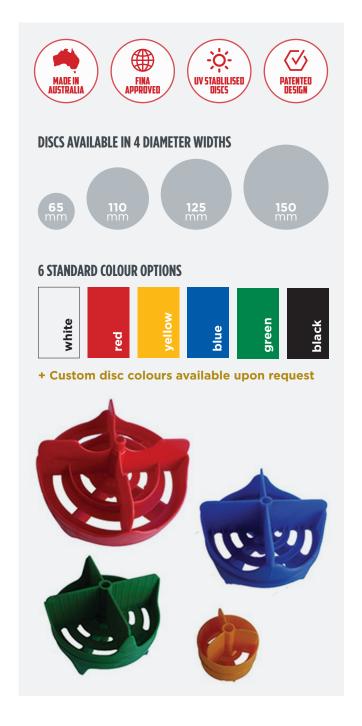

- Unique design quells wave action, and keeps the water calmer for swimmers
- The MIDI 110mm and MYTI 125 are suitable for competition, water polo and general pool division
- 150mm width is designed for elite competition pools and maximum wave control
- All discs are made from top specification UV Stabilised advanced thermoplastics
- Includes SuperTensioners for safe, easy tightening and removal of lane lines
- Cable is SS316 with diameter of 3.1mm and max force of 5kn - allowing higher tension and more effective wave dissapation

| 65mm disc                                              | 110mm disc                                                    | 125mm disc                                            | 150mm disc                                                       |
|--------------------------------------------------------|---------------------------------------------------------------|-------------------------------------------------------|------------------------------------------------------------------|
| Ideal for<br>junior swim<br>schools &<br>pool division | Adequate<br>wave<br>reduction for<br>recreational<br>swimming | Good wave<br>reduction for<br>competition<br>swimming | Superior<br>wave<br>reduction for<br>elite aquatic<br>facilities |

#### Anti Wave Disc & Floats

| Model/Item No. | Description                                                                          |
|----------------|--------------------------------------------------------------------------------------|
| 2-61-40X       | 150mm MAXI Disc White (1), Red (2), Yellow (3), Blue (4), Green (5), Black (6)       |
| 2-61-30X       | 125mm MYTI Disc White (1), Red (2), Yellow (3), Blue (4), Green (5), Black (6)       |
| 2-61-20X       | 110mm MIDI Disc White (1), Red (2), Yellow (3), Blue (4), Green (5), Black (6)       |
| 2-61-10X       | 65mm MINI Disc White (1), Red (2), Yellow (3), Blue (4), Green (5), Black (6)        |
| 2-61-60X       | Float Donut White (1), Red (2), Yellow (3), Blue (4), Green (5), Black (6), Grey (7) |

Key to order discs and floats:

X = colour, Example 2-61-103 = 65mm Yellow MINI disc