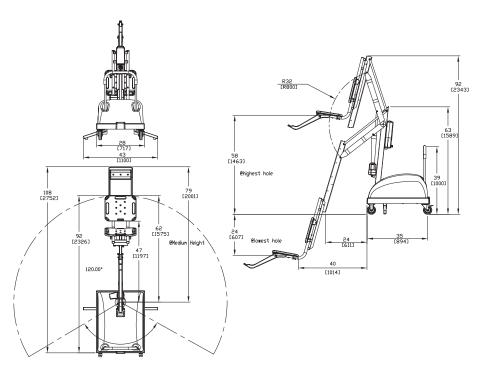

# Useful for facilities that have both in-ground pools and raised spas.

- Third-party tested and verified compliant with U.S. ADA guidelines
- 300 lb/136 kg lifting capacity
- Easy to move by one person
- LiftOperator<sup>®</sup> Intelligent Controller\* conveniently located on the mast – includes 24 Volt rechargeable battery
- 240° rotation helps ensure safe transfer
- Powder-coated stainless steel and aluminum construction
- \* LiftOperator is easily secured to the mast using the star wrenches provided in the accessory kit. Refer to the owner's manual at www.srsmith.com/au for more details.

| Model No.  | Description | Weight | Length |
|------------|-------------|--------|--------|
| 250-0000EU | PAL Hi/Lo   | 547kg  | 102cm  |