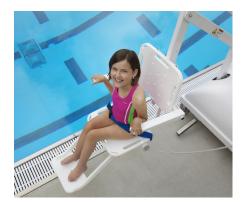

# PAL® Hi/Lo

# Useful for facilities that have both in-ground pools and raised spas.

- Third-party tested and verified compliant with U.S. ADA guidelines
- 300 lb/136 kg lifting capacity
- Easy to move by one person
- LiftOperator<sup>®</sup> Intelligent Controller\* conveniently located on the mast – includes 24 Volt rechargeable battery
- 240° rotation helps ensure safe transfer
- Powder-coated stainless steel and aluminum construction
- \* LiftOperator is easily secured to the mast using the star wrenches provided in the accessory kit. Refer to the owner's manual at www.srsmith.com/au for more details.