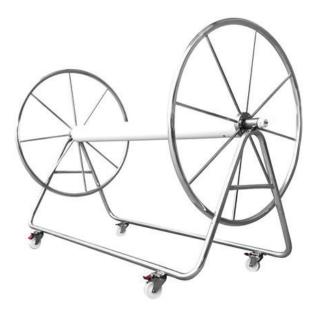

## **Anti Wave Stainless Steel StoReel**

A high-capacity lane line storage reel made from corrosion-resistant, stainless steel. The StoReel features four stainless steel casters, making it easy to maneuver on the pool deck.

- Size: 980mm (deck to centre axle)
- 180kg maximum weight capacity
- Sturdy frame is made from polished 316L stainless steel to resist corrosion
- Heavy duty locking castors swivel 360° making the StoReel easy to maneuver
- Axle is powder-coated aluminium