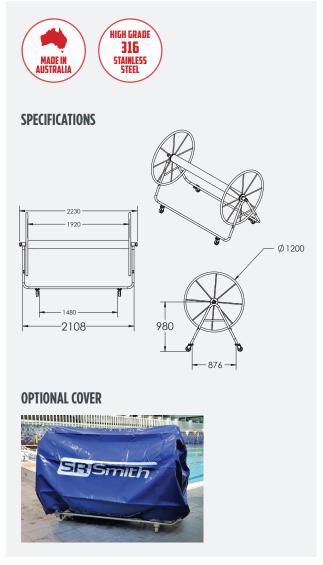

- Size: 980mm (deck to centre axle)
- 180kg maximum weight capacity
- Sturdy frame is made from polished 316L stainless steel to resist corrosion
- Heavy duty locking castors swivel 360° making the StoReel easy to maneuver
- Axle is powder-coated aluminium

## Lane Line StoReels & Parts

| Madal/Itam Na  | odel/Item No. Description | SHIPPING (2 items) |                  |                 |        |
|----------------|---------------------------|--------------------|------------------|-----------------|--------|
| Model/Item No. |                           | Weight             | Length           | Width           | Height |
| 13-61-5001     | StoReel Lane Line Reel    | 28kg<br>22kg       | 1300mm<br>2300mm | 1300mm<br>250mm |        |
| 5-61-003       | Swivel Castor Wheel       |                    |                  |                 |        |
| 2-61-7011      | Plastic End Cap           |                    |                  |                 |        |
| 30-61-0502     | StoReel Cover Blue Vinyl  |                    |                  |                 |        |