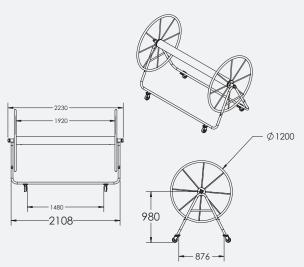

- Size: 980mm
- 180kg maximum weight capacity
- Sturdy frame is made from powder-coated aluminium
- Heavy duty locking castors swivel 360° making the StoReel easy to maneuver
- Axle is powder-coated aluminium

## **SPECIFICATIONS**