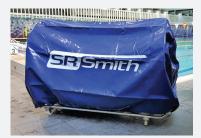

### **OPTIONAL COVER**

### Lane Line StoReels

| Model/Item No. | Description              | SHIPPING (2 items) |                  |       |        |
|----------------|--------------------------|--------------------|------------------|-------|--------|
|                |                          | Weight             | Length           | Width | Height |
| 13-61-5003     | StoReel Lane Line Reel   | 28kg<br>22kg       | 1300mm<br>2300mm |       |        |
| 30-61-0502     | StoReel Cover Blue Vinyl |                    |                  |       |        |