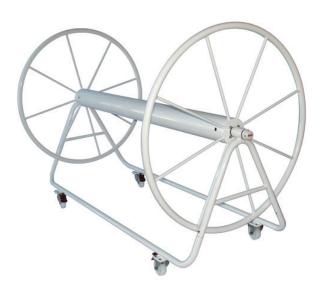

# Anti Wave White Powder-Coated StoReel

A high-capacity lane line storage reel made from corrosion-resistant, powder coated aluminum. The StoReel features four stainless steel casters, making it easy to maneuver on the pool deck.

- Size: 980mm
- 180kg maximum weight capacity
- Sturdy frame is made from powder-coated aluminium
- Heavy duty locking castors swivel 360° making the StoReel easy to maneuver
- Axle is powder-coated aluminium