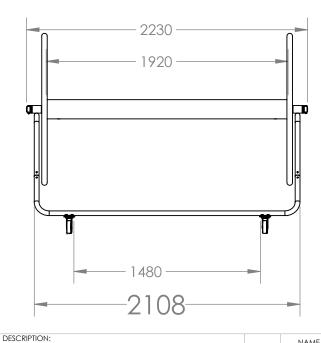

| PART #: |       |       |
|---------|-------|-------|
| -       | 13-61 | -5003 |

UNLESS OTHERWISE SPECIFIED: DIMENSIONS ARE IN MILLIMETERS SURFACE FINISH: TOLERANCES: +- 3MIL LINEAR:

ANGULAR: +- 1

**ALUMINUM STOREEL 980** Proprietary and Confidential: The information contained in this specification is the sole property of SRS AUSTRALIA PTY LTD. Any reproduction in part or whole without the written