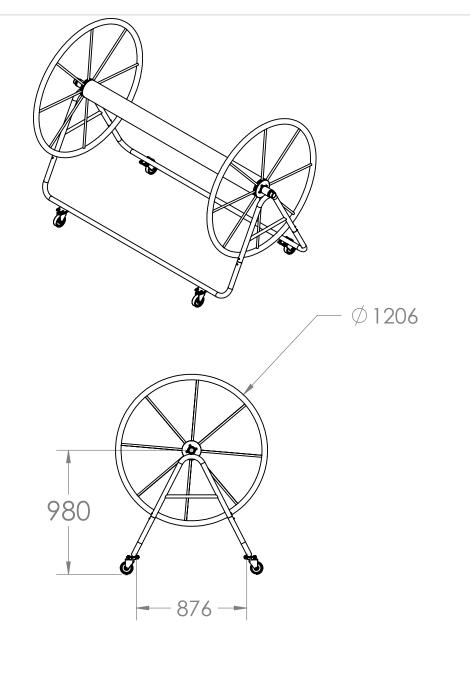

| PART #: |       |       |
|---------|-------|-------|
| -       | 13-61 | -5003 |

UNLESS OTHERWISE SPECIFIED: DIMENSIONS ARE IN MILLIMETERS SURFACE FINISH: TOLERANCES: +- 3MIL LINEAR:

ANGULAR: +- 1

**ALUMINUM STOREEL 980** Proprietary and Confidential: The information contained in this specification is the sole property of SRS AUSTRALIA PTY LTD. Any reproduction in part or whole without the written