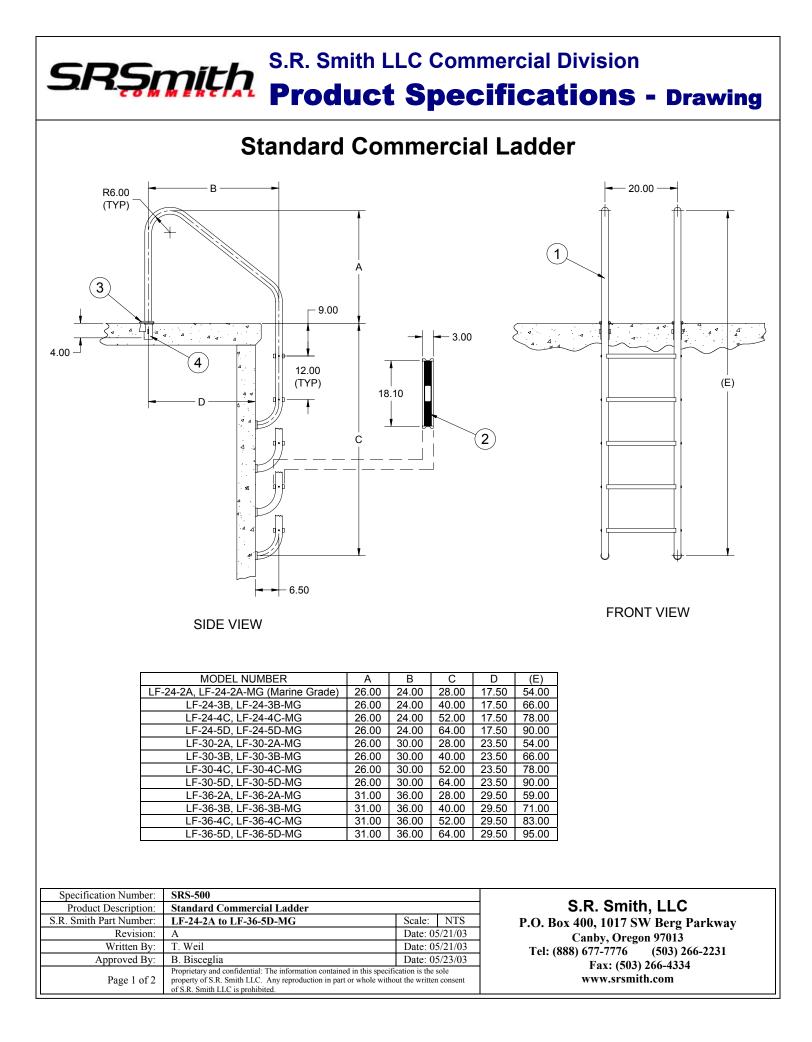

### **Specifications:**

2

3

4

**Frame:** The frames are made of 1.90" O.D. x .065 (48.3mm x 1.65) type 304 stainless steel and all bends are a nominal 6" (152.4mm) radius. The lower ends of the frames are bent to meet the pool wall and are fitted with white rubber bumpers.

**Steps:** The steps are constructed of polished 304 stainless steel with nominal dimensions of 3" x 20 (76.2mm x 508). The step frames have replaceable, black, non-skid tread inserts.

**Escutcheon (Optional)** (p/n IEP-100): This recommended oblong escutcheon plate is 4" (101.6mm) in length and is made of chrome plated cast brass. The escutcheon includes a tamper resistant, stainless steel set screw. Alternative escutcheons include p/n EP-100A or EP-100F.

**Anchor Assembly** (p/n IAS-100, see spec sheet for SRS-913): These recommended anchor sockets are bronze castings. They are intended for heavy-duty commercial use and secure fixtures by means of a wedge assembly. The anchor comes with a brass 1/4-20 UNC grounding screw for bonding. Alternative anchor assemblies include p/n AS-100B (see spec sheet for SRS-908).