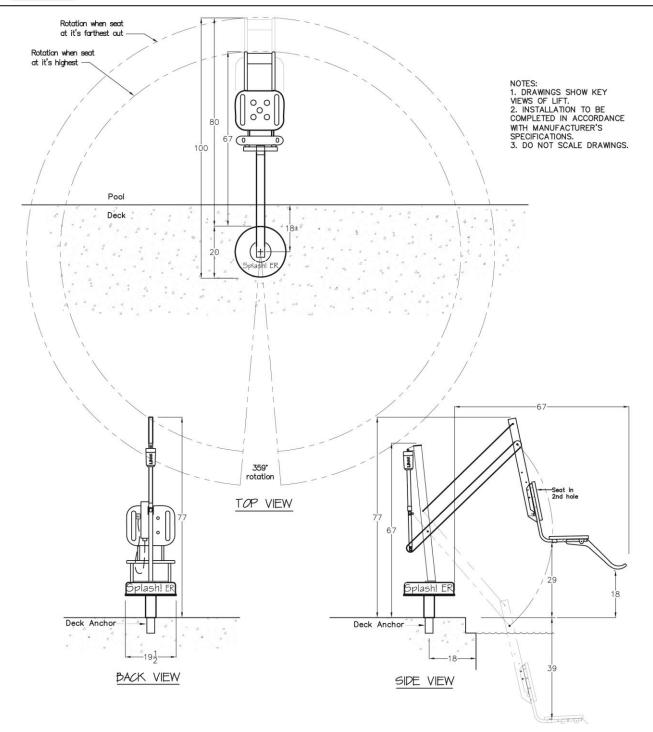

- a. Manufacturer to provide technical support and assistance to confirm pool lift satisfies pool geometry or if another Splash! Model is more appropriate (Standard #300-0000, Extended Reach Hi/Lo #385-0000, Extended Reach Spa #395-0000, Spa #375-0000, Hi/Lo #350-0000).
- b. Have a LINAK (approved for medical applications) screw/spline type actuator to provide a safe and stable stop at any point in the lifting cycle. Capable of:
  - i. Not only having a stopping point that is a minimum of 16 inches and a maximum of 19 inches measured from the deck to the top of the seat surface when the seat is in the raised position (accessibility guidelines), but also providing additional stopping points at various heights to accommodate users of all ages and abilities.
  - ii. Submerging the seat a minimum of 18" below the surface of the water.
- c. Configured to facilitate ease in user transfer within clear deck space of 36 inches wide by 48 inches deep starting 12 inches from the back end of the seat (Ref. ADAAG).
- Have a 24-volt gear motor to power side to side rotation to allow for ample clear deck space for transfer on both sides of the lift.
- e. Seat:
  - i. Width of 18.5 inches (ADAAG Requires 16 inches)
  - ii. Back that extends 24 inches high (ADAAG Requires 12 inches)
- f. Be structurally capable of providing a stable user transfer and pass a static load test equal to 1.5 times the rated load capacity.
- g. Metallic parts (stainless steel and aluminum) to be passivated, pretreated and powder coated using a 5-step process. The process is to be validated by samples undergoing a 4,000 hour Salt Fog Test (ASTM D1654), by a recognized independent laboratory, and achieve a rating of 10 (highest possible rating). (Note: The test is the equivalent of 10 years exposure to this harsh environment.)
- h. Have a Manufacturer's Warranty:
  - i. Frame 3 Years (except powder coated finish)
  - ii. Electronic Components 2 Years (except battery)
  - iii. Battery 1 Year, Pro-rated (90 days 100%, 91 to 365 days 50%)