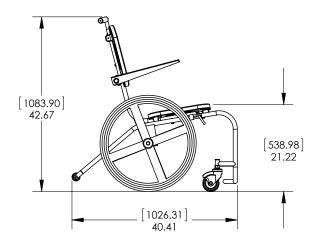

| ĺ |           |                            | Shipping |        |       |        |
|---|-----------|----------------------------|----------|--------|-------|--------|
| ۱ | Model No. | Description                | Weight   | Length | Width | Height |
|   | AC0000    | MAC (Mobile Aquatic Chair) | 27kg     | 109cm  | 64cm  | 56cm   |