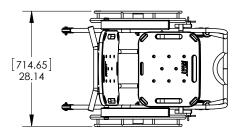

| ĺ |           |                            | Shipping |        |       |        |
|---|-----------|----------------------------|----------|--------|-------|--------|
| ۱ | Model No. | Description                | Weight   | Length | Width | Height |
|   | AC0000    | MAC (Mobile Aquatic Chair) | 27kg     | 109cm  | 64cm  | 56cm   |