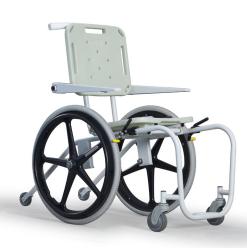

Mobile Aquatic Chairs (MAC) are essential for facilities utilizing a ramp, zero-depth entry or movable floor. The MAC is built specifically for use in aquatic environments, and with proper maintenance will look great for years to come.

- · Rear stabilizing wheels provide increased stability when the chair is in the water
- Unibody frame construction for increased durability
- · Arm rests flip up for easy transfer on and off the chair
- · Powder-coated stainless steel frame resists corrosion
- 18" (46 cm) sturdy, rotomolded plastic seat provides safe transfer support
- 300 lb/I36kg weight capacity