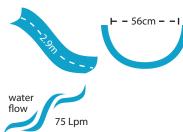

## Typhoon®

- 2.2m in height (1.9m to seat)
- Available with a right or left curved flume
- Accommodates sliders up to 275 lbs/124kg
- Sturdy rotomolded construction for strength and durability
- Enclosed ladder and molded handrail design for maximum safety
- Designed for quick and easy assembly
- 20 gpm/75 Lpm water delivery system can be plumbed through the pool's return line or connected to a garden hose
- Simple deck mounted installation
- · Intended for use on in-ground swimming pools only

## Flume Details

-219.1cm -