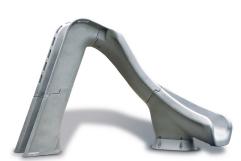

## Typhoon®

- 2.2m in height (1.9m to seat)
- Available with a right or left curved flume
- Accommodates sliders up to 275 lbs/124kg
- Sturdy rotomolded construction for strength and durability
- Enclosed ladder and molded handrail design for maximum safety
- Designed for quick and easy assembly
- 20 gpm/75 Lpm water delivery system can be plumbed through the pool's return line or connected to a garden hose
- Simple deck mounted installation
- · Intended for use on in-ground swimming pools only

|                     |                            | Shipping |        |       |        |
|---------------------|----------------------------|----------|--------|-------|--------|
| Model No.           | Description                | Weight   | Length | Width | Height |
| 670-209-58123-INT   | Sandstone, Right Curve     | 115kg    | 140cm  | 79cm  | 229cm  |
| 670-209-58223-INT   | Sandstone, Left Curve      |          |        |       |        |
| 670-209-58124-INT   | Gray Granite*, Right Curve |          |        |       |        |
| 670-209-58224-INT   | Gray Granite*, Left Curve  |          |        |       |        |
| Parts & Accessories |                            |          |        |       |        |
| 69-209-123          | Typhoon Hardware Kit       |          |        |       |        |
| 69-209-122          | Typhoon Plumbing Kit       |          |        |       |        |