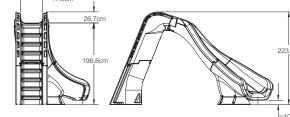

## Typhoon®

- 2.2m in height (1.9m to seat)
- Available with a right or left curved flume
- Accommodates sliders up to 275 lbs/124kg
- Sturdy rotomolded construction for strength and durability
- Enclosed ladder and molded handrail design for maximum safety
- Designed for quick and easy assembly
- 20 gpm/75 Lpm water delivery system can be plumbed through the pool's return line or connected to a garden hose
- Simple deck mounted installation
- · Intended for use on in-ground swimming pools only

## 223 7.6cm overhang Water stub location POOL FOGE for flume exit parallel to pool wall 34.6cm 81.6cm 47.0cm Pool Edge -354.6cm 47.6cm 223.5cm

All S.R. Smith, LLC swimming pool slides fully comply with the U.S. Consumer Products Safety Commission (CPSC) mandatory safety Standard for Swimming Pool Slides (16 CFR 1207) and are certified by independent third party testing labs. The installer or enduser is responsible for complying with local building codes for the location, installation, construction or assembly of these slides. S.R. Smith, LLC makes no representations that the location, installation, construction or assembly of its slides meet local building codes.