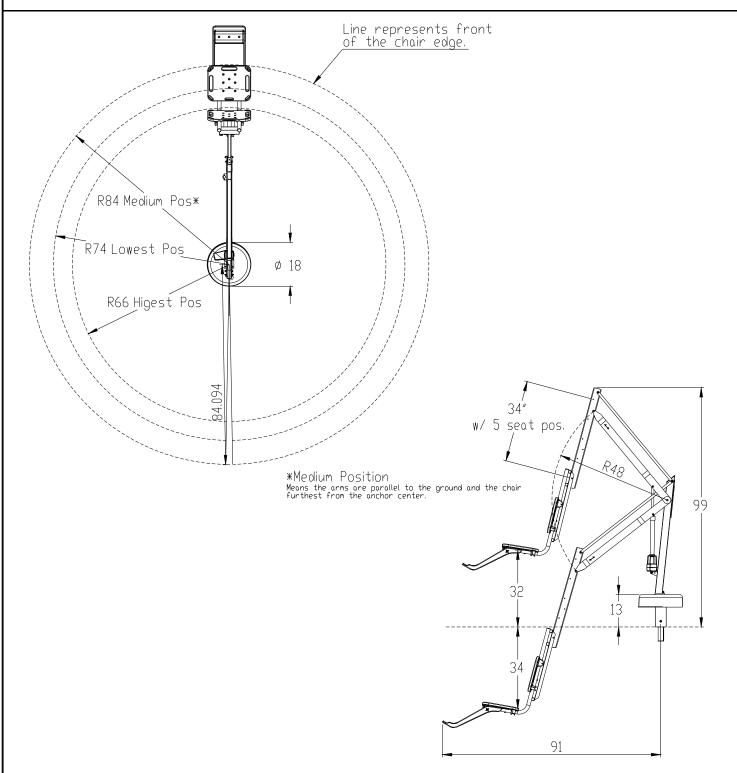

## **SR. Smith...** Product Specifications - Drawing

| Specification Number:   | SRS-1207                                                                                                                                                                                                                                                |               |       |  |
|-------------------------|---------------------------------------------------------------------------------------------------------------------------------------------------------------------------------------------------------------------------------------------------------|---------------|-------|--|
| Product Description:    | SPLASH! Extended Reach Hi/Lo                                                                                                                                                                                                                            |               |       |  |
| S.R. Smith Part Number: | 385-0000                                                                                                                                                                                                                                                | Scale:        | NTS   |  |
| Revision:               | B Date: 7/30/14                                                                                                                                                                                                                                         |               | 30/14 |  |
| Written By:             | Ole Hoskinson                                                                                                                                                                                                                                           | Date: 7/30/14 |       |  |
| Approved By:            |                                                                                                                                                                                                                                                         | Date:         |       |  |
| Page 1 of 2             | Proprietary and confidential: The information contained in this specification is the sole property of S.R. Smith LLC. Any reproduction in part or whole without the written consent of S.R. Smith LLC is prohibited.  COPYRIGHT © 2013 S.R. SMITH, LLC. |               |       |  |