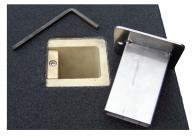

Features patented RockSolid<sup>™</sup> anchor to eliminate movement
- Commercial grade, 3mm wall thickness, 63.5mm square stainless steel frame
- SealedSteel<sup>®</sup> vinyl-coated frame and rim
- 76cm setback
- Removable unit, with optional safety anchor cap that sits flush with deck
- Regulation rim, net, basketball and needle included

|                  |                                | Shipping |        |       |        |
|------------------|--------------------------------|----------|--------|-------|--------|
| Part No.         | Description                    | Weight   | Length | Width | Height |
| S-BASK-ERS-ER-MG | Commercial basketball game,    | 33kg     | 124cm  | 86cm  | 20cm   |
|                  | complete w/anchor & escutcheon |          |        |       |        |



RockSolid Anchor with Safety Cap