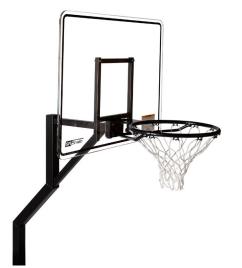

## Swim N' Dunk RockSolid™ Basketball LongReach

- Features patented RockSolid<sup>™</sup> anchor to eliminate movement
- Commercial grade, 3mm wall thickness, 63.5mm square stainless steel frame
- SealedSteel<sup>®</sup> vinyl-coated frame and rim
- 76cm setback
- Removable unit, with optional safety anchor cap that sits flush with deck
- Regulation rim, net, basketball and needle included