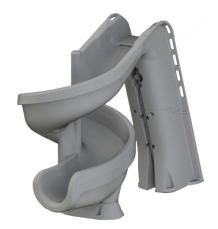

- Deeper 360° corkscrew flume for fast and safe sliding
- · Patented water feature delivery system for a dramatic fountain effect
- 2.2m in height (1.9m to seat)
- Accommodates sliders up to 250 lbs/113kg
- Sturdy rotomolded construction for strength and durability
- · Enclosed ladder and molded handrail design for maximum safety
- Designed for quick and easy assembly
- 20 gpm/75 Lpm water delivery system can be plumbed through the pool's return line or connected to a garden hose
- Simple deck mounted installation
- Intended for use on in-ground swimming pools only