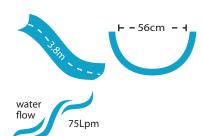

- Deeper 360° corkscrew flume for fast and safe sliding
- · Patented water feature delivery system for a dramatic fountain effect
- 2.2m in height (1.9m to seat)
- Accommodates sliders up to 250 lbs/113kg
- Sturdy rotomolded construction for strength and durability
- · Enclosed ladder and molded handrail design for maximum safety
- Designed for quick and easy assembly
- 20 gpm/75 Lpm water delivery system can be plumbed through the pool's return line or connected to a garden hose
- Simple deck mounted installation
- Intended for use on in-ground swimming pools only