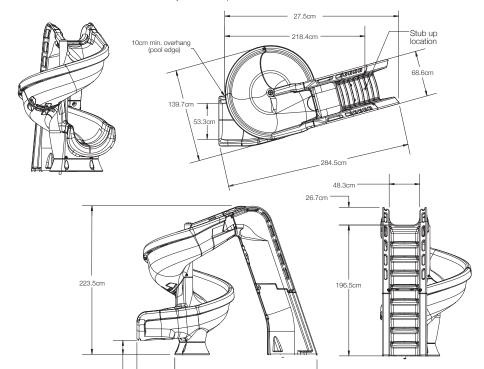

- Deeper 360° corkscrew flume for fast and safe sliding
- · Patented water feature delivery system for a dramatic fountain effect
- 2.2m in height (1.9m to seat)
- Accommodates sliders up to 250 lbs/113kg
- Sturdy rotomolded construction for strength and durability
- · Enclosed ladder and molded handrail design for maximum safety
- Designed for quick and easy assembly
- 20 gpm/75 Lpm water delivery system can be plumbed through the pool's return line or connected to a garden hose
- Simple deck mounted installation
- Intended for use on in-ground swimming pools only

221 0cm