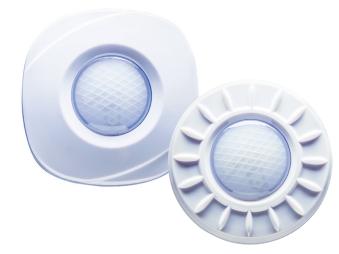

## Power Pass Wireless

Mod-Lite<sup>®</sup> is an LED light that blends modular design with wireless power to deliver unmatched flexibility, convenience, safety and savings. PowerPass® Wireless technology allows power to flow directly to the wireless LED lamp module, without a physical connection to power; making installation faster, safer and more efficient; plus replacement and winterization is a snap.

- PowerPass® Wireless Technology enabled
- 12VAC 7 Watt LED light for gunite, vinyl liner, and fiberglass pools and spas
- Low profile wireless lamp
- Designed for use with standard 1.5" wall fittings and conduit down to 0.75"
- Available in lengths of 80' or 150' as single units or in bulk packs
- · No earth bonding required
- · Color functions:
  - Advanced color functionality with poolLUX Premier: (49) color variations and 4 levels of dimming via wireless remote
  - 12V controls: (6) colors (white, blue, green, red, amber, magenta), and (2) light shows (fast/slow)
- (5) colored trim plates in (2) different shapes (square and round) for a total of (10) options for maximum customization
- 3 year warranty
- ETL Listed Conforms to UL676, certified to CSA C22.2 #89
- U.S. Patent No. 11,326,363