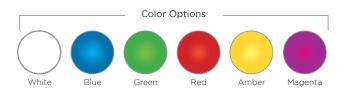

- PowerPass® Wireless Technology enabled
- 12VAC 7 Watt LED light for gunite, vinyl liner, and fiberglass pools and spas
- Low profile wireless lamp
- Designed for use with standard 1.5" wall fittings and conduit down to 0.75"
- Available in lengths of 80' or 150' as single units or in bulk packs
- · No earth bonding required
- · Color functions:
  - Advanced color functionality with poolLUX Premier: (49) color variations and 4 levels of dimming via wireless remote
  - 12V controls: (6) colors (white, blue, green, red, amber, magenta), and (2) light shows (fast/slow)
- (5) colored trim plates in (2) different shapes (square and round) for a total of (10) options for maximum customization
- 3 year warranty
- ETL Listed Conforms to UL676, certified to CSA C22.2 #89
- U.S. Patent No. 11,326,363