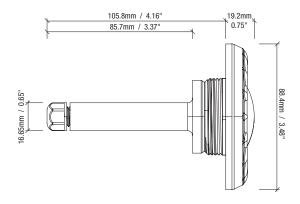

- PowerPass® Wireless Technology enabled
- 12VAC 7 Watt LED light for gunite, vinyl liner, and fiberglass pools and spas
- Low profile wireless lamp
- Designed for use with standard 1.5" wall fittings and conduit down to 0.75"
- Available in lengths of 80' or 150' as single units or in bulk packs
- · No earth bonding required
- · Color functions:
  - Advanced color functionality with poolLUX Premier: (49) color variations and 4 levels of dimming via wireless remote
  - 12V controls: (6) colors (white, blue, green, red, amber, magenta), and (2) light shows (fast/slow)
- (5) colored trim plates in (2) different shapes (square and round) for a total of (10) options for maximum customization
- 3 year warranty
- ETL Listed Conforms to UL676, certified to CSA C22.2 #89
- U.S. Patent No. 11,326,363