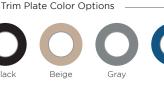

- PowerPass® Wireless Technology enabled
- 12VAC 7 Watt LED light for gunite, vinyl liner, and fiberglass pools and spas
- Low profile wireless lamp
- Designed for use with standard 1.5" wall fittings and conduit down to 0.75"
- Available in lengths of 80' or 150' as single units or in bulk packs
- · No earth bonding required
- · Color functions:
  - Advanced color functionality with poolLUX Premier: (49) color variations and 4 levels of dimming via wireless remote
  - 12V controls: (6) colors (white, blue, green, red, amber, magenta), and (2) light shows (fast/slow)
- (5) colored trim plates in (2) different shapes (square and round) for a total of (10) options for maximum customization
- 3 year warranty
- ETL Listed Conforms to UL676, certified to CSA C22.2 #89
- U.S. Patent No. 11,326,363