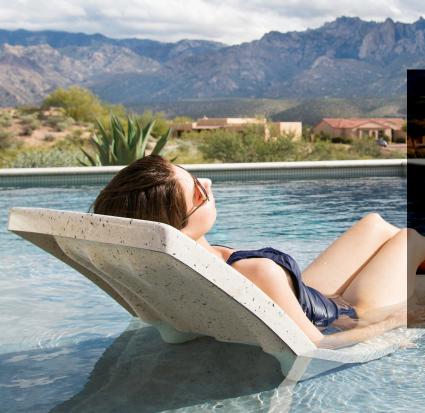

## DESTINATION LOUNGER

Introducing the Destination Lounger<sup>™</sup> from S.R.Smith. Elegant design and sturdy construction combine to give pool owners the ability to upgrade their sun shelf space with ease. Made using an advanced Resin Transfer Molding (RTM) process, Destination Loungers are lightweight yet strong. The innovative design allows pool owners to easily fill the base section with water but, more importantly, it's easy to remove the water allowing the lounger to be moved when not in use. The Destination Lounger lets you relax and enjoy the pool without a splash.

#### DESTINATION LOUNGER<sup>™</sup> FEATURES:

- Perfect for residential or commercial use
- For use on a pool ledge with water depths up to 30cm
- High-quality RTM composite material
- UV protection to resist fading
- Compatible with all pool types, including vinyl
- Exclusive colours and visual textures
- Patent pending fill system eliminates buoyancy
- Easy to drain and remove when not in use
- Made in the USA