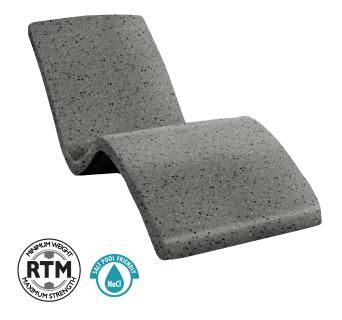

#### DESTINATION LOUNGER<sup>™</sup> FEATURES:

- Perfect for residential or commercial use
- For use on a pool ledge with water depths up to 30cm
- High-quality RTM composite material
- UV protection to resist fading
- Compatible with all pool types, including vinyl
- Exclusive colours and visual textures
- Patent pending fill system eliminates buoyancy
- Easy to drain and remove when not in use
- Made in the USA

| PART #  | DESCRIPTION                                  |
|---------|----------------------------------------------|
| DS-1-60 | Destination Lounger – Starry Night Polystone |
| DS-1-61 | Destination Lounger – Seashell Polystone     |