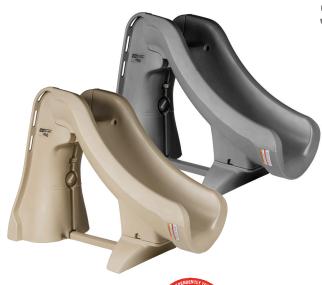

- First CPSC compliant removable and portable pool slide, meeting federal safety standards for 48 individual tests
- Available in colors to compliment the pool and patio areas (Taupe and Gray)
- Comes partially assembled and includes an easy to use dolly to roll SlideAway on and off the pool deck
- 91.44cm × 200.66cm deck space required
- Easy to set-up and store away in shed or garage
- Fully rotomolded construction provides strength and durability for years to come
- Enclosed, textured steps and integrated hand-holds for added safety
- Designed for children up to 57kg
- Salt pool friendly
- Built-in UV inhibitors to resist fading
- For use on in-ground pools only
- Made in the USA