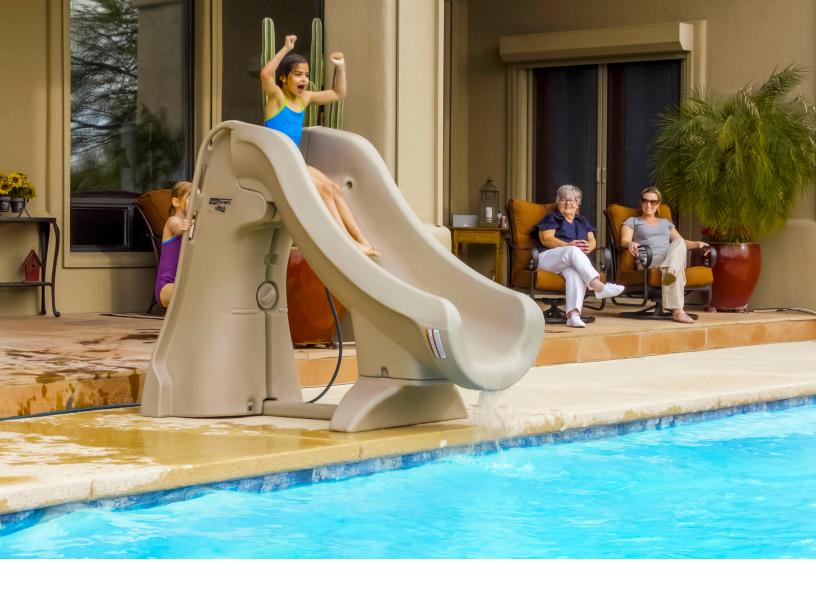

The Safe Removable Pool Slide

Introducing **SlideAway**™, the safe removable in-ground pool slide from S.R.Smith. SlideAway combines safety, fun and durability in a slide that can be easily set-up and removed from the deck in just minutes. SlideAway is the first fully CPSC compliant pool slide that doesn't have to be permanently affixed to the pool deck.

Designed to resist fading, SlideAway is salt pool friendly and comes in colors that will compliment any outdoor living space. SlideAway is ideal for children up to 57kg and will provide hours of splashing fun!

- First CPSC compliant removable and portable pool slide, meeting federal safety standards for 48 individual tests
- Available in colors to compliment the pool and patio areas (Taupe and Gray)
- Comes partially assembled and includes an easy to use dolly to roll SlideAway on and off the pool deck
- 91.44cm × 200.66cm deck space required
- Easy to set-up and store away in shed or garage
- Fully rotomolded construction provides strength and durability for years to come
- Enclosed, textured steps and integrated hand-holds for added safety
- Designed for children up to 57kg
- Salt pool friendly
- Built-in UV inhibitors to resist fading
- For use on in-ground pools only
- Made in the USA