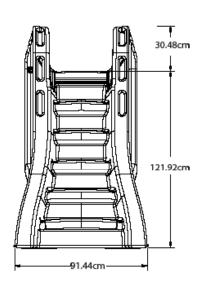

- First CPSC compliant removable and portable pool slide, meeting federal safety standards for 48 individual tests
- Available in colors to compliment the pool and patio areas (Taupe and Gray)
- Comes partially assembled and includes an easy to use dolly to roll SlideAway on and off the pool deck
- 91.44cm × 200.66cm deck space required
- Easy to set-up and store away in shed or garage
- Fully rotomolded construction provides strength and durability for years to come
- Enclosed, textured steps and integrated hand-holds for added safety
- Designed for children up to 57kg
- Salt pool friendly
- Built-in UV inhibitors to resist fading
- For use on in-ground pools only
- Made in the USA