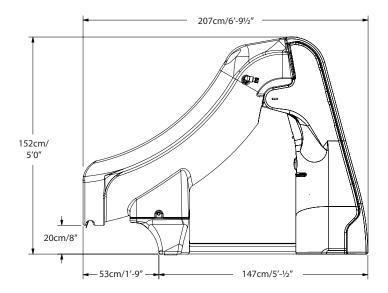

- First CPSC compliant removable and portable pool slide, meeting federal safety standards for 48 individual tests
- Available in colors to compliment the pool and patio areas (Taupe and Gray)
- Comes partially assembled and includes an easy to use dolly to roll SlideAway on and off the pool deck
- 91.44cm × 200.66cm deck space required
- Easy to set-up and store away in shed or garage
- Fully rotomolded construction provides strength and durability for years to come
- Enclosed, textured steps and integrated hand-holds for added safety
- Designed for children up to 57kg
- Salt pool friendly
- Built-in UV inhibitors to resist fading
- For use on in-ground pools only
- Made in the USA