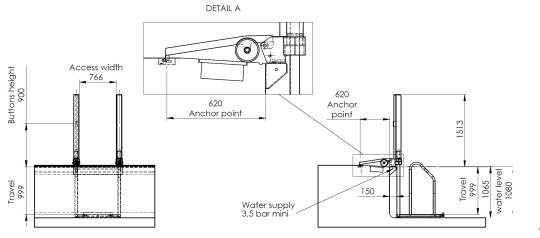

## Mobile Platform Lift

A hydraulic driven platform, the S.R.Smith Mobile Platform Lift allows users to descend into the pool from an aquatic chair or from a standing position.

- Mobile platform lift with in-deck mounting points
- Electro-polished 316L stainless steel and high-density polyethylene construction
- Allows the user, using an in-built dual pressure control panel to independently descend into the pool
- It functions with the help of a hydraulic drive connected to the water supply (Minimum pressure 3 bars)
- Easy and quick to installation
- Simple user controls (from deck or on platform)
- Includes protective cover
- Foldable for storage
- Custom designed to suit any pool deck profile
- Typical design to accommodate overflow gutter (shown below)
- Patented and CE certified
- Guaranteed for 2 years