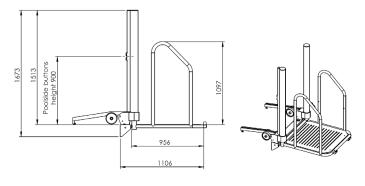

## Mobile Platform Lift

A hydraulic driven platform, the S.R.Smith Mobile Platform Lift allows users to descend into the pool from an aquatic chair or from a standing position.

- Mobile platform lift with in-deck mounting points
- Electro-polished 316L stainless steel and high-density polyethylene construction
- Allows the user, using an in-built dual pressure control panel to independently descend into the pool
- It functions with the help of a hydraulic drive connected to the water supply (Minimum pressure 3 bars)
- Easy and quick to installation
- Simple user controls (from deck or on platform)
- Includes protective cover
- Foldable for storage
- Custom designed to suit any pool deck profile
- Typical design to accommodate overflow gutter (shown below)
- Patented and CE certified
- Guaranteed for 2 years