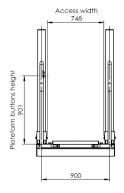

## Mobile Platform Lift

A hydraulic driven platform, the S.R.Smith Mobile Platform Lift allows users to descend into the pool from an aquatic chair or from a standing position.

- Mobile platform lift with in-deck mounting points
- Electro-polished 316L stainless steel and high-density polyethylene construction
- Allows the user, using an in-built dual pressure control panel to independently descend into the pool
- It functions with the help of a hydraulic drive connected to the water supply (Minimum pressure 3 bars)
- Easy and quick to installation
- Simple user controls (from deck or on platform)
- Includes protective cover
- Foldable for storage
- Custom designed to suit any pool deck profile
- Typical design to accommodate overflow gutter (shown below)
- Patented and CE certified
- Guaranteed for 2 years