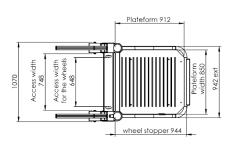

## Mobile Platform Lift

A hydraulic driven platform, the S.R.Smith Mobile Platform Lift allows users to descend into the pool from an aquatic chair or from a standing position.

- Mobile platform lift with in-deck mounting points
- Electro-polished 316L stainless steel and high-density polyethylene construction
- Allows the user, using an in-built dual pressure control panel to independently descend into the pool
- It functions with the help of a hydraulic drive connected to the water supply (Minimum pressure 3 bars)
- Easy and quick to installation
- Simple user controls (from deck or on platform)
- Includes protective cover
- Foldable for storage
- Custom designed to suit any pool deck profile
- Typical design to accommodate overflow gutter (shown below)
- Patented and CE certified
- Guaranteed for 2 years