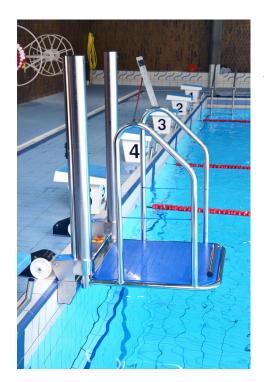

## Mobile Platform Lift

A hydraulic driven platform, the S.R.Smith Mobile Platform Lift allows users to descend into the pool from an aquatic chair or from a standing position.

- Mobile platform lift with in-deck mounting points
- Electro-polished 316L stainless steel and high-density polyethylene construction
- Allows the user, using an in-built dual pressure control panel to independently descend into the pool
- It functions with the help of a hydraulic drive connected to the water supply (Minimum pressure 3 bars)
- Easy and quick to installation
- Simple user controls (from deck or on platform)
- Includes protective cover
- Foldable for storage
- Custom designed to suit any pool deck profile
- Typical design to accommodate overflow gutter (shown below)
- Patented and CE certified
- Guaranteed for 2 years