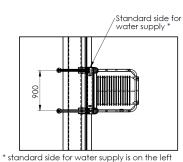

## Mobile Platform Lift

A hydraulic driven platform, the S.R.Smith Mobile Platform Lift allows users to descend into the pool from an aquatic chair or from a standing position.

- Mobile platform lift with in-deck mounting points
- Electro-polished 316L stainless steel and high-density polyethylene construction
- Allows the user, using an in-built dual pressure control panel to independently descend into the pool
- It functions with the help of a hydraulic drive connected to the water supply (Minimum pressure 3 bars)
- Easy and quick to installation
- Simple user controls (from deck or on platform)
- Includes protective cover
- Foldable for storage
- Custom designed to suit any pool deck profile
- Typical design to accommodate overflow gutter (shown below)
- Patented and CE certified
- Guaranteed for 2 years