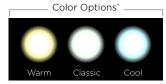

## Finally. 3 Whites in 1 Light.

Mod-Lite^ MultiWhite^ is the newest revolution in white LED lighting.

MultiWhite is a one-of-a-kind lighting product, as it is the ONLY light with three distinct shades of white in one physical light. Select between Cool White, Classic White and Warm White to create the ambiance or desired mood of your choice.

Trim Plate Color Options

Reiae

Grav

White

Black

\*Actual white shades will vary upon pool interior colors

800.824.4387 srsmith.com

Trim Plate