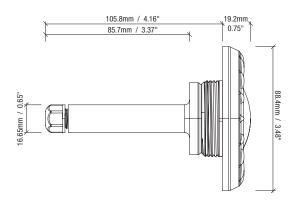

- PowerPass® Wireless Technology enabled
- 3 whites in 1 light (Cool White, Classic White, Warm White)
- 12VAC 9W LED light for gunite, vinyl liner and fiberglass pools
- Low profile wireless lamp
- Designed for use with standard 1.5" wall fittings and conduit down to 0.75"
- Available in length of 80' or 150', as single units or as a combo pack with RGB Mod-Lite lamp module
- (5) colored trim plates in (2) different shapes (square and round) for a total of (10) options for maximum customization
- 3-year warranty
- ETL Listed Conforms to UL676, certified to CSA C22.2 #89
- U.S. Patent No. 11,326,363