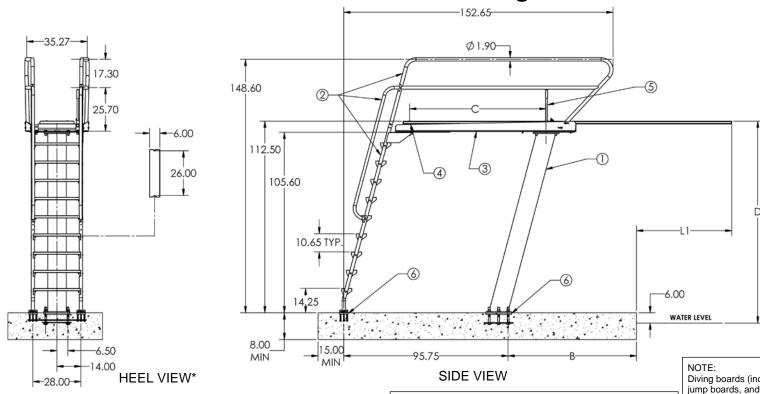

## **Deluxe 3-Meter Heel-Mount Diving Tower**

ANSI/NSPI-1 1991 Standard for Public Swimming Pools

| Diving Board<br>A | Pool Type | Distance for<br>Setting Front Bolt<br>of Jig from<br>Water's Edge<br>B | Fulcrum<br>Setting<br>C (± 6") | Min. Overhang<br>Overhead<br>L <sub>1</sub> (± 3") | Max. Height of<br>Board Above<br>Water<br>Water HOW<br>D |
|-------------------|-----------|------------------------------------------------------------------------|--------------------------------|----------------------------------------------------|----------------------------------------------------------|
| 14'               | IX        | 33.25"                                                                 | 74"                            | 6' 0"                                              | 118.125"                                                 |
| 16'               | IX        | 57.25"                                                                 | 86"                            | 6' 0"                                              | 118.125"                                                 |

RECOMMENDED Compressive strength of concrete is 3500 psi or greater.

MINIMUM width of concrete footing: 42"

- \* ANSI/NSPI refers to Heel as Butt and Toe as Tip ends of board.
  \*\* WATER LEVEL MAY VARY. Adjust accordingly.
- S.R. SMITH CANNOT GUARANTEE CUSTOMER'S CONCRETE OR THICKNESS.