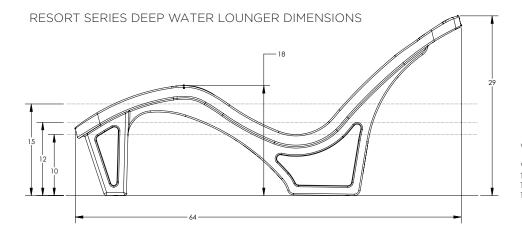

## Resort Series Deep Water Lounger

Sit back and relax comfortably in water up to 15-inches deep. The Resort Series Deep Water Loungers stay put on sun shelves with a bit more depth using our proprietary self-filling technology that makes installation easy.

- A bigger base holds more water to keep your lounger securely situated in deeper water
- Proprietary self-filling technology allows for easy installation and removal—no tools or hoses needed
- Higher base makes it easier to sit down and stand up
- Durable rotomolded construction for long-lasting use with built-in UV protection that resists fading
- Add seating to any pool with a sun shelf up to 15-inches deep
- Available in five colors and visual textures to complement any poolscape
- Pair Deep Water Loungers with Resort Series 18-inch Sun Shelf Tables to complete your retreat

| PART #  | DESCRIPTION                                                          |
|---------|----------------------------------------------------------------------|
|         | SHIPPING: 42 lbs - 68"L x 23"W x 26"H<br>15 kg - 173cm x 58cm x 66cm |
| RS-3-2  | Resort Series Deep Water Lounger - White                             |
| RS-3-10 | Resort Series Deep Water Lounger - Taupe                             |
| RS-3-20 | Resort Series Deep Water Lounger - Gray                              |
| RS-3-23 | Resort Series Deep Water Lounger - Sandstone                         |
| RS-3-24 | Resort Series Deep Water Lounger - Gray Granite                      |