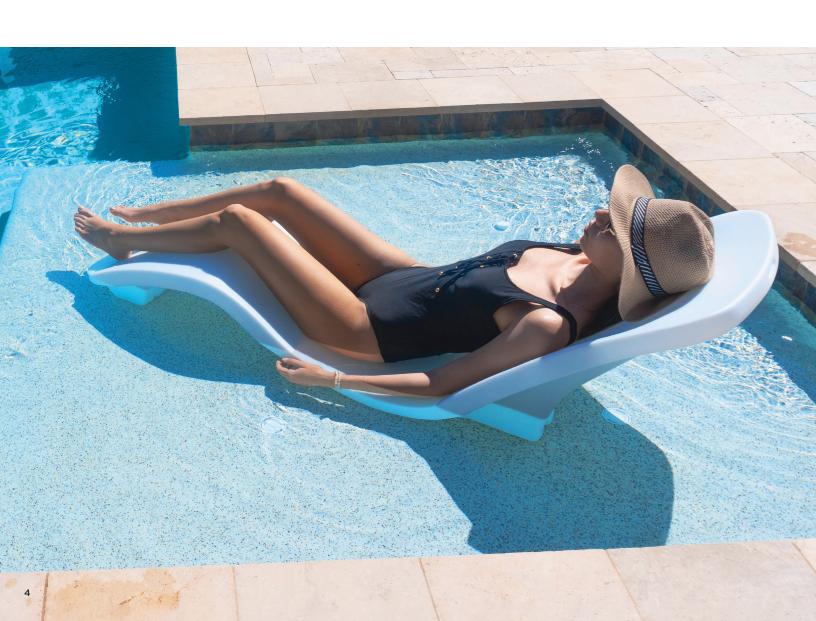

## Resort Series Lounger

It's never been easier to add in-pool loungers. Position these lightweight Resort Series Loungers on your sun shelf, then simply press down as they fill themselves with water in seconds—no tools, tanks or hoses required.

- Proprietary self-filling technology allows for easy installation and removal—no tools or hoses needed
- Ideal for use in water up to 12-inches deep
- Durable rotomolded construction for long-lasting use with built-in UV protection that resists fading
- · Add seating to any pool with a sun shelf
- Available in five colors and visual textures to complement any poolscape
- Pair loungers with Resort Series Sun Shelf Tables to complete your retreat