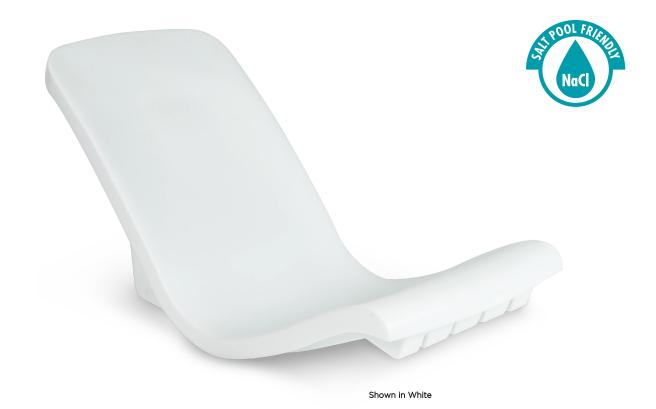

## Resort Series Rocking Lounge Chair

Sit back, relax and enjoy your pool with Resort Series Rocking Loungers. Featuring an upright design, slight rocking motion and our self-filling technology that makes installation simple as 1-2-3, you'll be sitting pretty in no time.

- A slight rocking motion makes it easier to stand back up
- The unique reclining angle allows you to sit up straighter while relaxing
- Proprietary self-filling technology allows for easy installation and removal—no tools or hoses needed
- Durable rotomolded construction for long-lasting use with built-in UV protection that resists fading
- · Add seating to any pool with a sun shelf
- Available in five colors and visual textures to complement any poolscape
- Pair Rocking Loungers with Resort Series Sun Shelf Tables to complete your retreat

#### SALT POOL FRIENDLY

We know pool builders and consumers alike enjoy the benefits of salt chlorinator systems—that's why we've designed a line of products that perform well in salt pool environments. Our Salt Pool Friendly icon is your visual assurance that the most durable and salt friendly materials have been used in manufacturing.