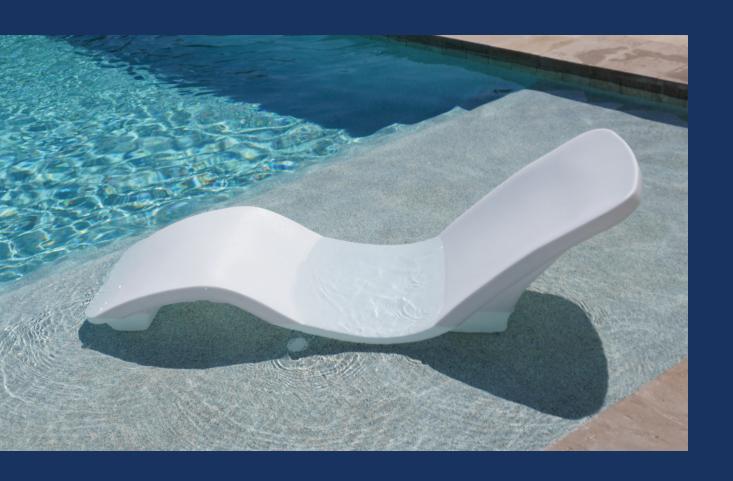

## Resort Series Lounger

It's never been easier to add in-pool loungers. Position these lightweight Resort Series Loungers on your sun shelf, then simply press down as they fill themselves with water in seconds—no tools, tanks or hoses required.

- Proprietary self-filling technology allows for easy installation and removal—no tools or hoses needed
- Ideal for use in water up to 12-inches deep
- Durable rotomolded construction for long-lasting use with built-in UV protection that resists fading
- · Add seating to any pool with a sun shelf
- Available in five colors and visual textures to complement any poolscape
- Pair loungers with Resort Series Sun Shelf Tables to complete your retreat

| PART #   | DESCRIPTION                                                                |
|----------|----------------------------------------------------------------------------|
| SHIPPING | : 32 lbs - 68"L x 22"W x 17.22"H   CLASS 70<br>16 kg - 172cm x 56cm x 44cm |
| RS-1-2   | Resort Series Lounger - White                                              |
| RS-1-10  | Resort Series Lounger - Taupe                                              |
| RS-1-20  | Resort Series Lounger - Gray                                               |
| RS-1-23  | Resort Series Lounger - Sandstone                                          |
| RS-1-24  | Resort Series Lounger - Gray Granite                                       |