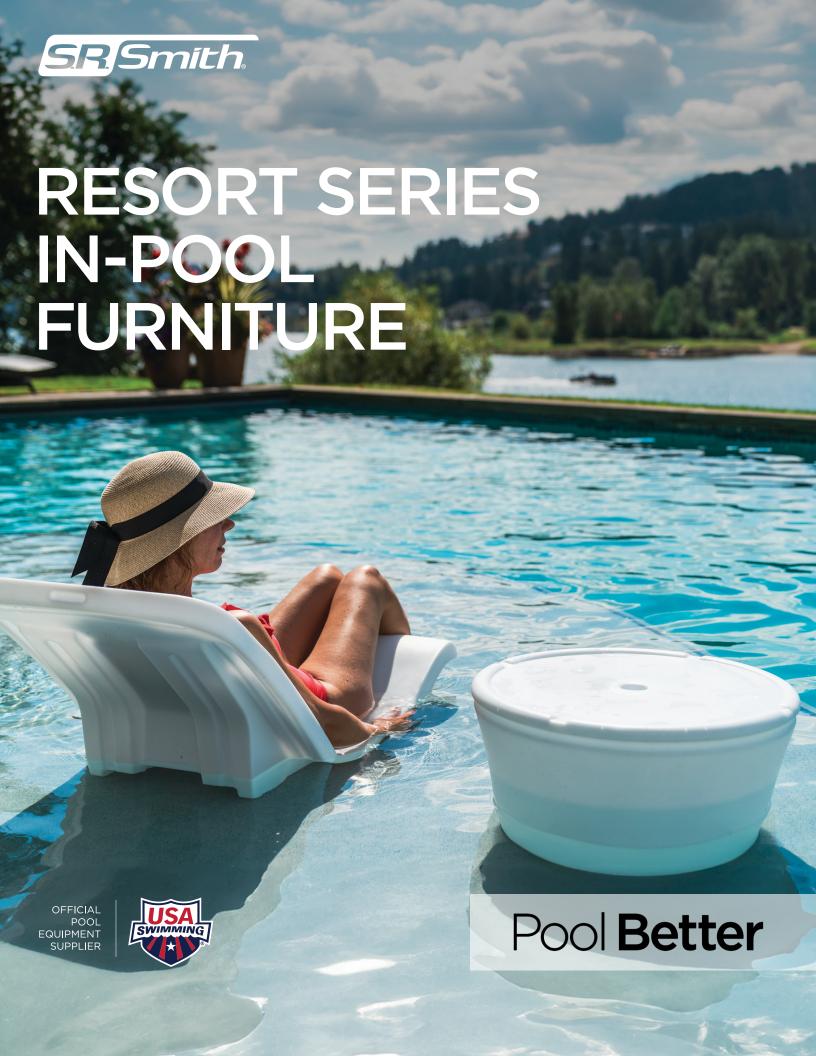

# RESORT SERIES IN-POOL FURNITURE

### FORGET THE WORK AND JUST RELAX

Enjoy your sun shelf with in-pool furniture that's lightweight and easy to use. Simply place Resort Series in-pool loungers and tables where you want and press down to fill and secure without the need for tools, tanks or hoses.

## Resort Series Lounger

It's never been easier to add in-pool loungers. Position these lightweight Resort Series Loungers on your sun shelf, then simply press down as they fill themselves with water in seconds—no tools, tanks or hoses required.

### Resort Series Sun Shelf Tables

The perfect spot to rest a book or a beverage, Resort Series Sun Shelf Tables are lightweight and easy to use. Simply place the table where you want and press firmly—our self-filling technology ensures it stays put.