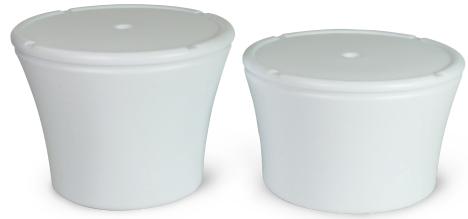

### Resort Series Sun Shelf Tables

The perfect spot to rest a book or a beverage, Resort Series Sun Shelf Tables are lightweight and easy to use. Simply place the table where you want and press firmly—our self-filling technology ensures it stays put.

| Shown | in | White |
|-------|----|-------|
|       |    |       |

| PART #  | DESCRIPTION                                                          |
|---------|----------------------------------------------------------------------|
|         | SHIPPING: 15.5 lbs - 25"L x 25"W x 19"H<br>7 kg - 64cm x 54cm x 48cm |
| RS-4-2  | Resort Series 15" Sun Shelf Table - White                            |
| RS-4-10 | Resort Series 15" Sun Shelf Table - Taupe                            |
| RS-4-20 | Resort Series 15" Sun Shelf Table - Gray                             |
| RS-4-23 | Resort Series 15" Sun Shelf Table - Sandstone                        |
| RS-4-24 | Resort Series 15" Sun Shelf Table - Gray Granite                     |
|         | SHIPPING: 16 lbs - 25"L x 25"W x 19"H<br>7 kg - 64cm x 54cm x 48cm   |
| RS-5-2  | Resort Series 18" Sun Shelf Table - White                            |
| RS-5-10 | Resort Series 18" Sun Shelf Table - Taupe                            |
| RS-5-20 | Resort Series 18" Sun Shelf Table - Gray                             |
| RS-5-23 | Resort Series 18" Sun Shelf Table - Sandstone                        |
| RS-5-24 | Resort Series 18" Sun Shelf Table - Gray Granite                     |