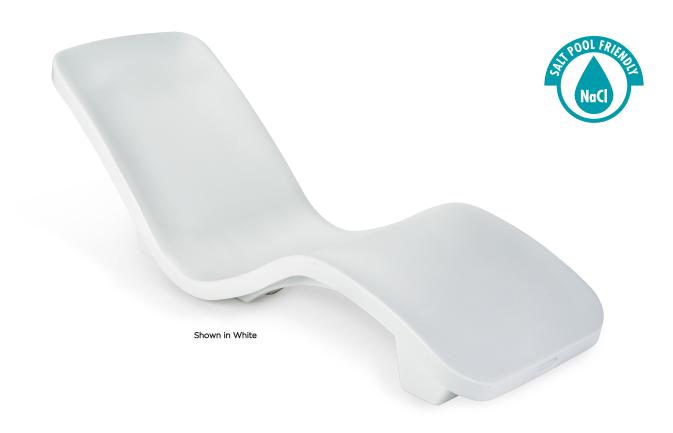

## Resort Series Lounger

It's never been easier to add in-pool loungers. Position these lightweight Resort Series Loungers on your sun shelf, then simply press down as they fill themselves with water in seconds—no tools, tanks or hoses required.

- Proprietary self-filling technology allows for easy installation and removal—no tools or hoses needed
- Ideal for use in water up to 12-inches deep
- Durable rotomolded construction for long-lasting use with built-in UV protection that resists fading
- · Add seating to any pool with a sun shelf
- Available in five colors and visual textures to complement any poolscape
- Pair loungers with Resort Series Sun Shelf Tables to complete your retreat

| PART #   | DESCRIPTION                                                                |
|----------|----------------------------------------------------------------------------|
| SHIPPING | : 32 lbs - 68"L x 22"W x 17.22"H   CLASS 70<br>16 kg - 172cm x 56cm x 44cm |
| RS-1-2   | Resort Series Lounger - White                                              |
| RS-1-10  | Resort Series Lounger - Taupe                                              |
| RS-1-20  | Resort Series Lounger - Gray                                               |
| RS-1-23  | Resort Series Lounger - Sandstone                                          |
| RS-1-24  | Resort Series Lounger - Gray Granite                                       |