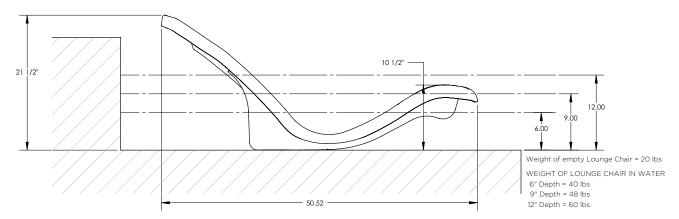

### RESORT SERIES ROCKING LOUNGE CHAIR DIMENSIONS

WEIGHT OF EMPTY CHAIR = 28 LBS

WEIGHT OF LOUNGER IN WATER 10" DEPTH = 110 LBS 12" DEPTH = 140 LBS 15" DEPTH = 184 LBS