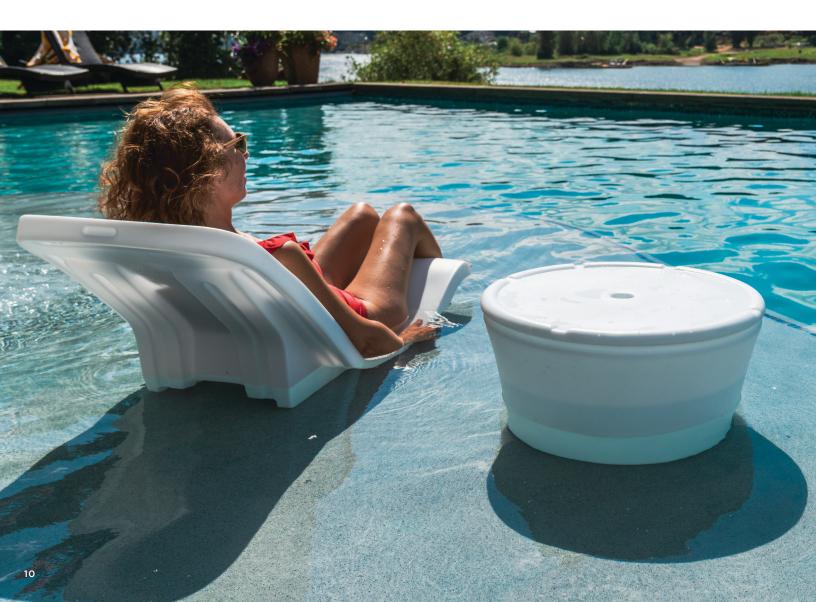

## Resort Series Rocking Lounge Chair

Sit back, relax and enjoy your pool with Resort Series Rocking Loungers. Featuring an upright design, slight rocking motion and our self-filling technology that makes installation simple as 1-2-3, you'll be sitting pretty in no time.

### Resort Series Sun Shelf Tables

The perfect spot to rest a book or a beverage, Resort Series Sun Shelf Tables are lightweight and easy to use. Simply place the table where you want and press firmly—our self-filling technology ensures it stays put.