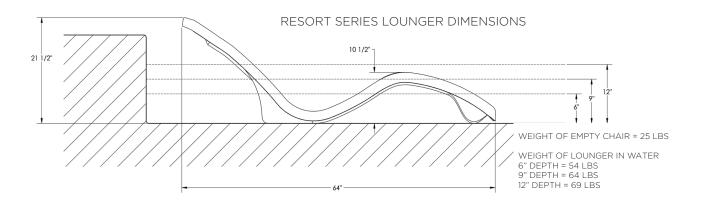

## Resort Series Lounger

It's never been easier to add in-pool loungers. Position these lightweight Resort Series Loungers on your sun shelf, then simply press down as they fill themselves with water in seconds—no tools, tanks or hoses required.

- Proprietary self-filling technology allows for easy installation and removal—no tools or hoses needed
- Ideal for use in water up to 12-inches deep
- Durable rotomolded construction for long-lasting use with built-in UV protection that resists fading
- · Add seating to any pool with a sun shelf
- Available in five colors and visual textures to complement any poolscape
- Pair loungers with Resort Series Sun Shelf Tables to complete your retreat

| PART #   | DESCRIPTION                                                                |
|----------|----------------------------------------------------------------------------|
| SHIPPING | : 32 lbs - 68"L x 22"W x 17.22"H   CLASS 70<br>16 kg - 172cm x 56cm x 44cm |
| RS-1-2   | Resort Series Lounger - White                                              |
| RS-1-10  | Resort Series Lounger - Taupe                                              |
| RS-1-20  | Resort Series Lounger - Gray                                               |
| RS-1-23  | Resort Series Lounger - Sandstone                                          |
| RS-1-24  | Resort Series Lounger - Gray Granite                                       |