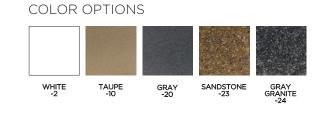

- A slight rocking motion makes it easier to stand back up
- The unique reclining angle allows you to sit up straighter while relaxing
- Proprietary self-filling technology allows for easy installation and removal—no tools or hoses needed
- Durable rotomolded construction for long-lasting use with built-in UV protection that resists fading
- · Add seating to any pool with a sun shelf
- Available in five colors and visual textures to complement any poolscape
- Pair Rocking Loungers with Resort Series Sun Shelf Tables to complete your retreat

| PART#   | DESCRIPTION                                                           |
|---------|-----------------------------------------------------------------------|
|         | SHIPPING: 28 lbs - 53"L x 23"W x 19.5"H<br>9 kg - 135cm x 58cm x 50cm |
| RS-2-2  | Resort Series Rocking Lounge Chair - White                            |
| RS-2-10 | Resort Series Rocking Lounge Chair - Taupe                            |
| RS-2-20 | Resort Series Rocking Lounge Chair - Gray                             |
| RS-2-23 | Resort Series Rocking Lounge Chair - Sandstone                        |
| RS-2-24 | Resort Series Rocking Lounge Chair - Gray Granite                     |

### COLOR OPTIONS