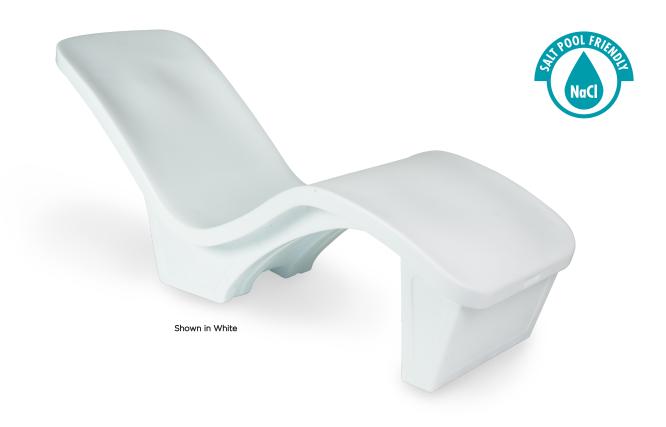

## Resort Series Deep Water Lounger

Sit back and relax comfortably in water up to 15-inches deep. The Resort Series Deep Water Loungers stay put on sun shelves with a bit more depth using our proprietary self-filling technology that makes installation easy.

- A bigger base holds more water to keep your lounger securely situated in deeper water
- Proprietary self-filling technology allows for easy installation and removal—no tools or hoses needed
- Higher base makes it easier to sit down and stand up
- Durable rotomolded construction for long-lasting use with built-in UV protection that resists fading
- Add seating to any pool with a sun shelf up to 15-inches deep
- Available in five colors and visual textures to complement any poolscape
- Pair Deep Water Loungers with Resort Series 18-inch Sun Shelf Tables to complete your retreat

#### SALT POOL FRIENDLY

We know pool builders and consumers alike enjoy the benefits of salt chlorinator systems—that's why we've designed a line of products that perform well in salt pool environments. Our Salt Pool Friendly icon is your visual assurance that the most durable and salt friendly materials have been used in manufacturing.