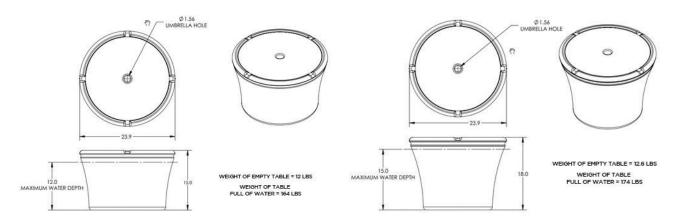

ort Series 15" Sun Shelf Table - Gray                             |
| RS-4-23 | Resort Series 15" Sun Shelf Table - Sandstone                        |
| RS-4-24 | Resort Series 15" Sun Shelf Table - Gray Granite                     |
|         | SHIPPING: 16 lbs - 25"L x 25"W x 19"H<br>7 kg - 64cm x 54cm x 48cm   |
| RS-5-2  | Resort Series 18" Sun Shelf Table - White                            |
| RS-5-10 | Resort Series 18" Sun Shelf Table - Taupe                            |
| RS-5-20 | Resort Series 18" Sun Shelf Table - Gray                             |
| RS-5-23 | Resort Series 18" Sun Shelf Table - Sandstone                        |
| RS-5-24 | Resort Series 18" Sun Shelf Table - Gray Granite                     |

### COLOR OPTIONS



### RESORT SERIES SUN SHELF TABLE DIMENSIONS