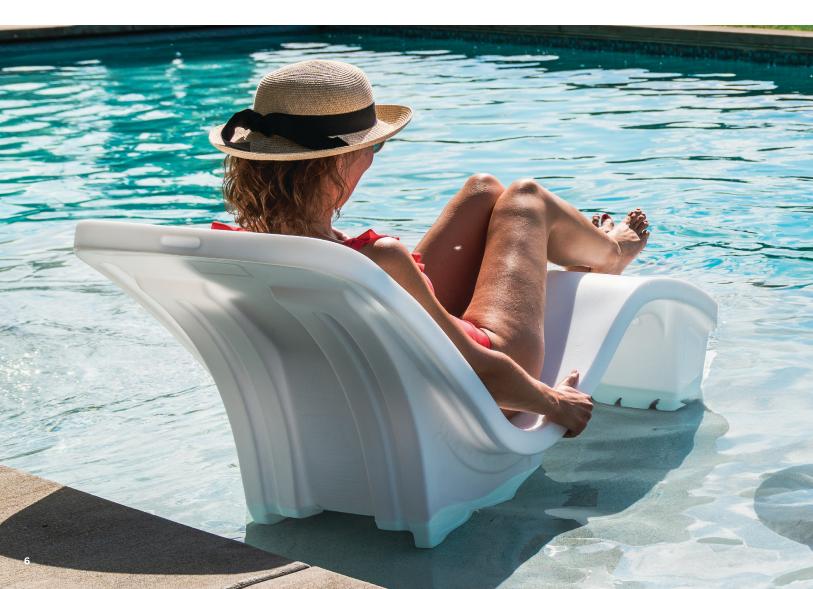

## Resort Series Lounger

It's never been easier to add in-pool loungers. Position these lightweight Resort Series Loungers on your sun shelf, then simply press down as they fill themselves with water in seconds—no tools, tanks or hoses required.

- Proprietary self-filling technology allows for easy installation and removal—no tools or hoses needed
- Ideal for use in water up to 12-inches deep
- Durable rotomolded construction for long-lasting use with built-in UV protection that resists fading
- · Add seating to any pool with a sun shelf
- Available in five colors and visual textures to complement any poolscape
- Pair loungers with Resort Series Sun Shelf Tables to complete your retreat