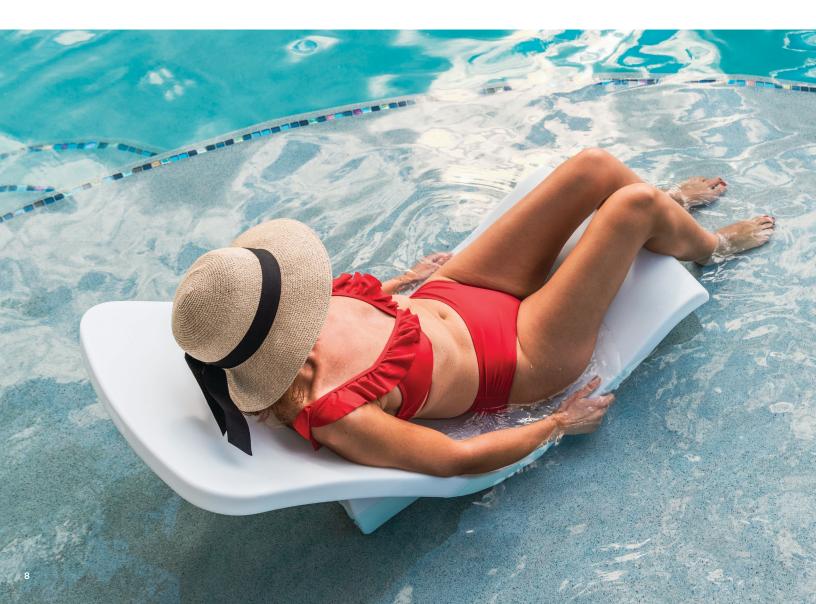

### FORGET THE WORK AND JUST RELAX

Enjoy your sun shelf with in-pool furniture that's lightweight and easy to use. Simply place Resort Series in-pool loungers and tables where you want and press down to fill and secure without the need for tools, tanks or hoses.

## Resort Series Lounger

It's never been easier to add in-pool loungers. Position these lightweight Resort Series Loungers on your sun shelf, then simply press down as they fill themselves with water in seconds—no tools, tanks or hoses required.