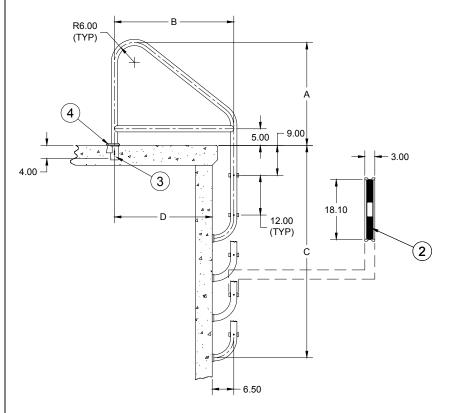

## **Cross Brace Commercial Ladder**

SIDE VIEW

FRONT VIEW

|                                 | _                                                            | С                                                                                                                                                      | D                                                                                                                                                                                                                                                                                                                                                                                                                                                                                                                                     | (E)                                                                                                                                                                                                                                                                                                                                                                                                                                                                                                                                                                                                                                                 |
|---------------------------------|--------------------------------------------------------------|--------------------------------------------------------------------------------------------------------------------------------------------------------|---------------------------------------------------------------------------------------------------------------------------------------------------------------------------------------------------------------------------------------------------------------------------------------------------------------------------------------------------------------------------------------------------------------------------------------------------------------------------------------------------------------------------------------|-----------------------------------------------------------------------------------------------------------------------------------------------------------------------------------------------------------------------------------------------------------------------------------------------------------------------------------------------------------------------------------------------------------------------------------------------------------------------------------------------------------------------------------------------------------------------------------------------------------------------------------------------------|
| 26.00                           | 24.00                                                        | 28.00                                                                                                                                                  | 17.50                                                                                                                                                                                                                                                                                                                                                                                                                                                                                                                                 | 54.00                                                                                                                                                                                                                                                                                                                                                                                                                                                                                                                                                                                                                                               |
| 26.00                           | 24.00                                                        | 40.00                                                                                                                                                  | 17.50                                                                                                                                                                                                                                                                                                                                                                                                                                                                                                                                 | 66.00                                                                                                                                                                                                                                                                                                                                                                                                                                                                                                                                                                                                                                               |
| 26.00                           | 24.00                                                        | 52.00                                                                                                                                                  | 17.50                                                                                                                                                                                                                                                                                                                                                                                                                                                                                                                                 | 78.00                                                                                                                                                                                                                                                                                                                                                                                                                                                                                                                                                                                                                                               |
| 26.00                           | 24.00                                                        | 64.00                                                                                                                                                  | 17.50                                                                                                                                                                                                                                                                                                                                                                                                                                                                                                                                 | 90.00                                                                                                                                                                                                                                                                                                                                                                                                                                                                                                                                                                                                                                               |
| 26.00                           | 30.00                                                        | 28.00                                                                                                                                                  | 23.50                                                                                                                                                                                                                                                                                                                                                                                                                                                                                                                                 | 54.00                                                                                                                                                                                                                                                                                                                                                                                                                                                                                                                                                                                                                                               |
| 26.00                           | 30.00                                                        | 40.00                                                                                                                                                  | 23.50                                                                                                                                                                                                                                                                                                                                                                                                                                                                                                                                 | 66.00                                                                                                                                                                                                                                                                                                                                                                                                                                                                                                                                                                                                                                               |
| 26.00                           | 30.00                                                        | 52.00                                                                                                                                                  | 23.50                                                                                                                                                                                                                                                                                                                                                                                                                                                                                                                                 | 78.00                                                                                                                                                                                                                                                                                                                                                                                                                                                                                                                                                                                                                                               |
| 26.00                           | 30.00                                                        | 64.00                                                                                                                                                  | 23.50                                                                                                                                                                                                                                                                                                                                                                                                                                                                                                                                 | 90.00                                                                                                                                                                                                                                                                                                                                                                                                                                                                                                                                                                                                                                               |
| 31.00                           | 36.00                                                        | 28.00                                                                                                                                                  | 29.50                                                                                                                                                                                                                                                                                                                                                                                                                                                                                                                                 | 59.00                                                                                                                                                                                                                                                                                                                                                                                                                                                                                                                                                                                                                                               |
| 31.00                           | 36.00                                                        | 40.00                                                                                                                                                  | 29.50                                                                                                                                                                                                                                                                                                                                                                                                                                                                                                                                 | 71.00                                                                                                                                                                                                                                                                                                                                                                                                                                                                                                                                                                                                                                               |
| 31.00                           | 36.00                                                        | 52.00                                                                                                                                                  | 29.50                                                                                                                                                                                                                                                                                                                                                                                                                                                                                                                                 | 83.00                                                                                                                                                                                                                                                                                                                                                                                                                                                                                                                                                                                                                                               |
| 31.00                           | 36.00                                                        | 64.00                                                                                                                                                  | 29.50                                                                                                                                                                                                                                                                                                                                                                                                                                                                                                                                 | 95.00                                                                                                                                                                                                                                                                                                                                                                                                                                                                                                                                                                                                                                               |
| 2<br>2<br>2<br>2<br>2<br>3<br>3 | 6.00<br>6.00<br>6.00<br>6.00<br>6.00<br>6.00<br>6.00<br>6.00 | 6.00 24.00<br>6.00 24.00<br>6.00 24.00<br>6.00 30.00<br>6.00 30.00<br>6.00 30.00<br>6.00 30.00<br>6.00 30.00<br>1.00 36.00<br>1.00 36.00<br>1.00 36.00 | 66.00         24.00         40.00           66.00         24.00         52.00           66.00         24.00         64.00           66.00         30.00         28.00           66.00         30.00         40.00           66.00         30.00         52.00           66.00         30.00         64.00           66.00         30.00         64.00           61.00         36.00         28.00           61.00         36.00         40.00           61.00         36.00         52.00           61.00         36.00         52.00 | 66.00         24.00         40.00         17.50           66.00         24.00         52.00         17.50           66.00         24.00         64.00         17.50           66.00         30.00         28.00         23.50           66.00         30.00         40.00         23.50           66.00         30.00         52.00         23.50           66.00         30.00         64.00         23.50           66.00         30.00         64.00         23.50           61.00         36.00         28.00         29.50           61.00         36.00         40.00         29.50           61.00         36.00         52.00         29.50 |

## **Specifications:**

- Frame: The frames are made of 1.9" O.D. x .065 (48.3mm x 1.65) type 304 stainless steel and all bends are a nominal 6" (152.4mm) radius. The lower ends of the frames are bent to meet the pool wall and are fitted with white rubber bumpers. The cross brace is continuously welded to the front and rear legs by a tungsten inert gas process.
- Steps: The steps are constructed of polished 304 stainless steel with nominal dimensions of 3" x 20 (76.2mm x 508). The step frames have replaceable, black, non-skid tread inserts.
- Escutcheon (Optional) (p/n IEP-100): This recommended oblong escutcheon plate is 4" (101.6mm) in length and is made of chrome plated cast brass. The escutcheon includes a tamper resistant, stainless steel set screw. Alternative escutcheons include p/n EP-100A or EP-100F.
- 4 **Anchor Assembly** (p/n IAS-100, see spec sheet for SRS-913): These recommended anchor sockets are bronze castings. They are intended for heavy-duty commercial use and secure fixtures by means of a wedge assembly. The anchor comes with a brass 1/4-20 UNC grounding screw for bonding. Alternative anchor assemblies include p/n AS-100B (see spec sheet for SRS-908).