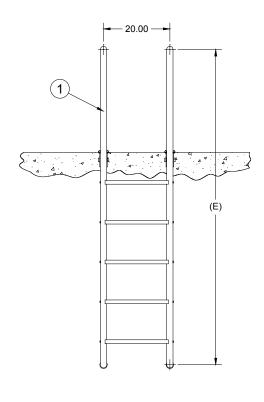

## **Cross Brace Commercial Ladder**

SIDE VIEW

FRONT VIEW

|                                 | _                                                            | С                                                                                                                                                      | D                                                                                                                                                                                                                                                                                                                                                                                                                                                                                                                                     | (E)                                                                                                                                                                                                                                                                                                                                                                                                                                                                                                                                                                                                                                                 |
|---------------------------------|--------------------------------------------------------------|--------------------------------------------------------------------------------------------------------------------------------------------------------|---------------------------------------------------------------------------------------------------------------------------------------------------------------------------------------------------------------------------------------------------------------------------------------------------------------------------------------------------------------------------------------------------------------------------------------------------------------------------------------------------------------------------------------|-----------------------------------------------------------------------------------------------------------------------------------------------------------------------------------------------------------------------------------------------------------------------------------------------------------------------------------------------------------------------------------------------------------------------------------------------------------------------------------------------------------------------------------------------------------------------------------------------------------------------------------------------------|
| 26.00                           | 24.00                                                        | 28.00                                                                                                                                                  | 17.50                                                                                                                                                                                                                                                                                                                                                                                                                                                                                                                                 | 54.00                                                                                                                                                                                                                                                                                                                                                                                                                                                                                                                                                                                                                                               |
| 26.00                           | 24.00                                                        | 40.00                                                                                                                                                  | 17.50                                                                                                                                                                                                                                                                                                                                                                                                                                                                                                                                 | 66.00                                                                                                                                                                                                                                                                                                                                                                                                                                                                                                                                                                                                                                               |
| 26.00                           | 24.00                                                        | 52.00                                                                                                                                                  | 17.50                                                                                                                                                                                                                                                                                                                                                                                                                                                                                                                                 | 78.00                                                                                                                                                                                                                                                                                                                                                                                                                                                                                                                                                                                                                                               |
| 26.00                           | 24.00                                                        | 64.00                                                                                                                                                  | 17.50                                                                                                                                                                                                                                                                                                                                                                                                                                                                                                                                 | 90.00                                                                                                                                                                                                                                                                                                                                                                                                                                                                                                                                                                                                                                               |
| 26.00                           | 30.00                                                        | 28.00                                                                                                                                                  | 23.50                                                                                                                                                                                                                                                                                                                                                                                                                                                                                                                                 | 54.00                                                                                                                                                                                                                                                                                                                                                                                                                                                                                                                                                                                                                                               |
| 26.00                           | 30.00                                                        | 40.00                                                                                                                                                  | 23.50                                                                                                                                                                                                                                                                                                                                                                                                                                                                                                                                 | 66.00                                                                                                                                                                                                                                                                                                                                                                                                                                                                                                                                                                                                                                               |
| 26.00                           | 30.00                                                        | 52.00                                                                                                                                                  | 23.50                                                                                                                                                                                                                                                                                                                                                                                                                                                                                                                                 | 78.00                                                                                                                                                                                                                                                                                                                                                                                                                                                                                                                                                                                                                                               |
| 26.00                           | 30.00                                                        | 64.00                                                                                                                                                  | 23.50                                                                                                                                                                                                                                                                                                                                                                                                                                                                                                                                 | 90.00                                                                                                                                                                                                                                                                                                                                                                                                                                                                                                                                                                                                                                               |
| 31.00                           | 36.00                                                        | 28.00                                                                                                                                                  | 29.50                                                                                                                                                                                                                                                                                                                                                                                                                                                                                                                                 | 59.00                                                                                                                                                                                                                                                                                                                                                                                                                                                                                                                                                                                                                                               |
| 31.00                           | 36.00                                                        | 40.00                                                                                                                                                  | 29.50                                                                                                                                                                                                                                                                                                                                                                                                                                                                                                                                 | 71.00                                                                                                                                                                                                                                                                                                                                                                                                                                                                                                                                                                                                                                               |
| 31.00                           | 36.00                                                        | 52.00                                                                                                                                                  | 29.50                                                                                                                                                                                                                                                                                                                                                                                                                                                                                                                                 | 83.00                                                                                                                                                                                                                                                                                                                                                                                                                                                                                                                                                                                                                                               |
| 31.00                           | 36.00                                                        | 64.00                                                                                                                                                  | 29.50                                                                                                                                                                                                                                                                                                                                                                                                                                                                                                                                 | 95.00                                                                                                                                                                                                                                                                                                                                                                                                                                                                                                                                                                                                                                               |
| 2<br>2<br>2<br>2<br>2<br>3<br>3 | 6.00<br>6.00<br>6.00<br>6.00<br>6.00<br>6.00<br>6.00<br>6.00 | 6.00 24.00<br>6.00 24.00<br>6.00 24.00<br>6.00 30.00<br>6.00 30.00<br>6.00 30.00<br>6.00 30.00<br>6.00 30.00<br>1.00 36.00<br>1.00 36.00<br>1.00 36.00 | 66.00         24.00         40.00           66.00         24.00         52.00           66.00         24.00         64.00           66.00         30.00         28.00           66.00         30.00         40.00           66.00         30.00         52.00           66.00         30.00         64.00           66.00         30.00         64.00           61.00         36.00         28.00           61.00         36.00         40.00           61.00         36.00         52.00           61.00         36.00         52.00 | 66.00         24.00         40.00         17.50           66.00         24.00         52.00         17.50           66.00         24.00         64.00         17.50           66.00         30.00         28.00         23.50           66.00         30.00         40.00         23.50           66.00         30.00         52.00         23.50           66.00         30.00         64.00         23.50           66.00         30.00         64.00         23.50           61.00         36.00         28.00         29.50           61.00         36.00         40.00         29.50           61.00         36.00         52.00         29.50 |

### **General Notes:**

The **Cross Brace Commercial Ladder** series are moderate height ladders with moderate to long reach. The frames and steps are polished type 304 stainless steel. The ladder is available in 2, 3, 4, or 5 steps.